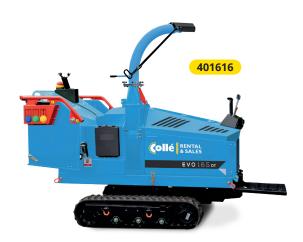

Easily transportable

| Technical data                | 165DT           | 165D          | 205D               |
|-------------------------------|-----------------|---------------|--------------------|
| Rental number                 | 401616          | 401565        | 401590             |
| Type                          | Tracked chassis | Trailer       | Trailer            |
| max. trunk diameter (mm)      | 165             | 165           | 205                |
| Fuel                          | Diesel          | Diesel        | Diesel             |
| Cutting blades                | 4               | 4             | 6                  |
| Cutting blade speed (per min) | 1.380           | 1.380         | 1.580              |
| Discharge chute               | 280° rotation   | 280° rotation | 280° rotation      |
| Ground pressure (kg/cm²)      | 0,255           | 0,380         | -                  |
| Ground clearance (mm)         | 194             | -             | -                  |
| Weight ± (kg)                 | 1.410           | 1.000         | 1.450              |
| Dimensions                    |                 |               |                    |
| Infeed chute aperture (mm)    | 1.200 x 700     | 1.200 x 700   | 1.300 x 840        |
| Infeed throat size (mm)       | 220 x 165       | 220 x 165     | 270 x 205          |
| Length (mm)                   | 2.540           | 2.540         | 4.000              |
| Width (mm)                    | 1.370           | 1.370         | 1.600              |
| Height (mm)                   | 2.580           | 2.580         | 2.760              |
| Engine                        | Stage V         | Stage V       | Stage V            |
| Power (hp)                    | 25              | 25            | 49,6               |
| Type                          | Kubota Diesel   | Kubota Diesel | Kubota Turbo-Diese |
| Norm                          | Stage V         | Stage V       | Stage V            |
| Tank capacity (I)             | 33              | 33            | 33                 |