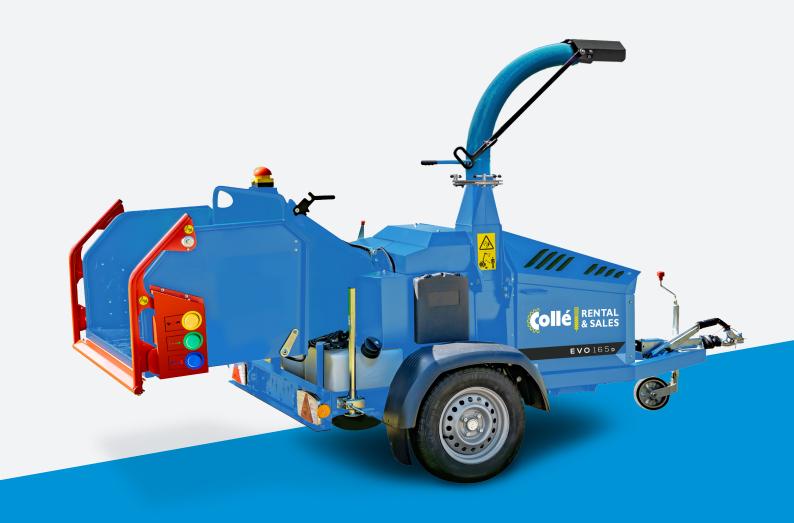

## 165DT, 165D & 205D Chippers

These chippers are equipped with Kubota Stage-V diesel engines and a blade system that requires little maintenance and shreds very nicely. There are handles on the sides of the wood chipper to make it easy to move.

The chippers are also equipped with a heightadjustable drawbar, folding discharge chimney and shielded lighting. They are easy to transport and can therefore be quickly deployed in multiple locations.

Easily transportable

| Technical data                | 165DT           | 165D          | 205D               |
|-------------------------------|-----------------|---------------|--------------------|
| Rental number                 | 401616          | 401565        | 401590             |
| Type                          | Tracked chassis | Trailer       | Trailer            |
| max. trunk diameter (mm)      | 165             | 165           | 205                |
| Fuel                          | Diesel          | Diesel        | Diesel             |
| Cutting blades                | 4               | 4             | 6                  |
| Cutting blade speed (per min) | 1.380           | 1.380         | 1.580              |
| Discharge chute               | 280° rotation   | 280° rotation | 280° rotation      |
| Ground pressure (kg/cm²)      | 0,255           | 0,380         | -                  |
| Ground clearance (mm)         | 194             | -             | -                  |
| Weight ± (kg)                 | 1.410           | 1.000         | 1.450              |
| Dimensions                    |                 |               |                    |
| Infeed chute aperture (mm)    | 1.200 x 700     | 1.200 x 700   | 1.300 x 840        |
| Infeed throat size (mm)       | 220 x 165       | 220 x 165     | 270 x 205          |
| Length (mm)                   | 2.540           | 2.540         | 4.000              |
| Width (mm)                    | 1.370           | 1.370         | 1.600              |
| Height (mm)                   | 2.580           | 2.580         | 2.760              |
| Engine                        | Stage V         | Stage V       | Stage V            |
| Power (hp)                    | 25              | 25            | 49,6               |
| Type                          | Kubota Diesel   | Kubota Diesel | Kubota Turbo-Diese |
| Norm                          | Stage V         | Stage V       | Stage V            |
| Tank capacity (I)             | 33              | 33            | 33                 |