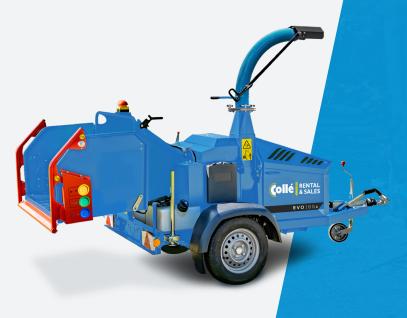

## 165DT, 165D & 205D Chippers

These chippers are equipped with Kubota Stage-V diesel engines and a blade system that requires little maintenance and shreds very nicely. There are handles on the sides of the wood chipper to make it easy to move.

The chippers are also equipped with a heightadjustable drawbar, folding discharge chimney and shielded lighting. They are easy to transport and can therefore be quickly deployed in multiple locations.

Easily transportable

| Technical data                | 165DT           | 165D          | 205D               |
|-------------------------------|-----------------|---------------|--------------------|
| Rental number                 | 401616          | 401565        | 401590             |
| Type                          | Tracked chassis | Trailer       | Trailer            |
| max. trunk diameter (mm)      | 165             | 165           | 205                |
| Fuel                          | Diesel          | Diesel        | Diesel             |
| Cutting blades                | 4               | 4             | 6                  |
| Cutting blade speed (per min) | 1.380           | 1.380         | 1.580              |
| Discharge chute               | 280° rotation   | 280° rotation | 280° rotation      |
| Ground pressure (kg/cm²)      | 0,255           | 0,380         | -                  |
| Ground clearance (mm)         | 194             | -             | -                  |
| Weight ± (kg)                 | 1.410           | 1.000         | 1.450              |
| Dimensions                    |                 |               |                    |
| Infeed chute aperture (mm)    | 1.200 x 700     | 1.200 x 700   | 1.300 x 840        |
| Infeed throat size (mm)       | 220 x 165       | 220 x 165     | 270 x 205          |
| Length (mm)                   | 2.540           | 2.540         | 4.000              |
| Width (mm)                    | 1.370           | 1.370         | 1.600              |
| Height (mm)                   | 2.580           | 2.580         | 2.760              |
| Engine                        | Stage V         | Stage V       | Stage V            |
| Power (hp)                    | 25              | 25            | 49,6               |
| Type                          | Kubota Diesel   | Kubota Diesel | Kubota Turbo-Diese |
| Norm                          | Stage V         | Stage V       | Stage V            |
| Tank capacity (I)             | 33              | 33            | 33                 |