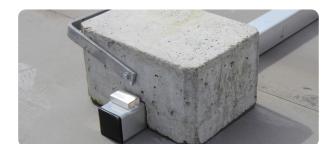

#### **Technical specs**

| Length               |
|----------------------|
| Max. load            |
| Weight ballast block |

3,00 m 300 kg 22,5 kg

- ✓ Easy and quick to (dis)assemble
- Extendable per 3 meters
- ✓ 3mm profile
- Easy transport due to folding handrail holders
- ☑ Ballast blocks of B25 concrete mix with handles