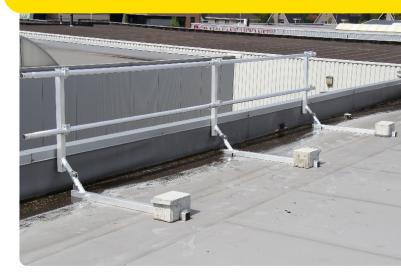

## **ROOF EDGE PROTECTION**

Scaffolding material

This aluminum roof edge protection is quick to assemble, easy to use and makes a safe working environment of a flat roof. The roof edge protection can be extended per 3 metres.

The aluminum roof edge foot is made of a 3 mm thick profile: the perfect combination of weight and solidity.