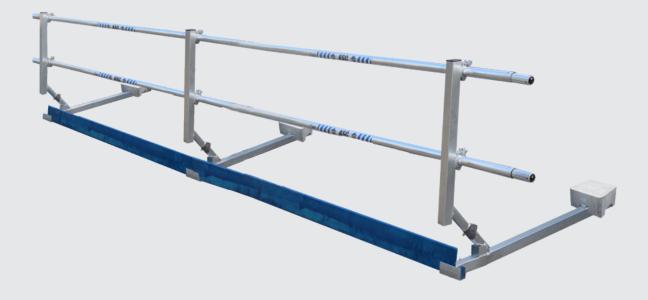

## **ROOF EDGE PROTECTION**

Scaffolding material

This aluminum roof edge protection is quick to assemble, easy to use and makes a safe working environment of a flat roof. The roof edge protection can be extended per 3 metres.

#### **Technical specs**

| Length               |
|----------------------|
| Max. load            |
| Weight ballast block |

3,00 m 300 kg 22,5 kg

- ✓ Easy and quick to (dis)assemble
- Extendable per 3 meters
- ✓ 3mm profile
- Easy transport due to folding handrail holders
- ☑ Ballast blocks of B25 concrete mix with handles