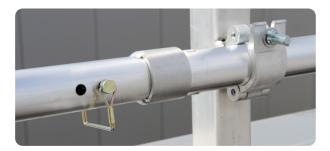

## **ROOF EDGE PROTECTION**

Scaffolding material

This aluminum roof edge protection is quick to assemble, easy to use and makes a safe working environment of a flat roof. The roof edge protection can be extended per 3 metres.