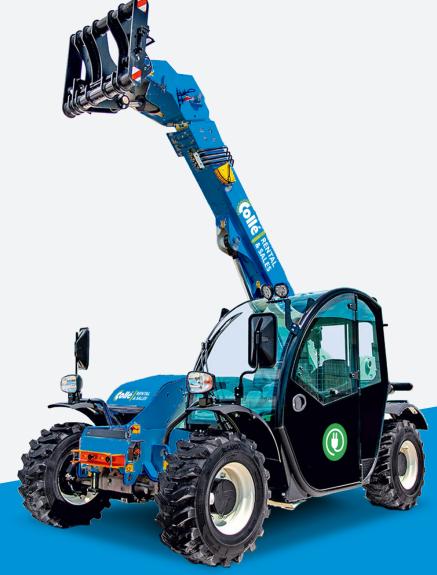

## New in the fleet!

## **6.26 ELECTRIC**

Fixed Telehandlers

100% electric

Low noise level

Very agile

## **6.26 ELECTRIC**Fixed Telehandlers

Manoeuvrable, quiet and durable. The 6.26 fully electric telehandler is suitable for a wide range of tasks thanks to its lifting capacity of 2.6 tonnes and a maximum height range of almost 6 metres.