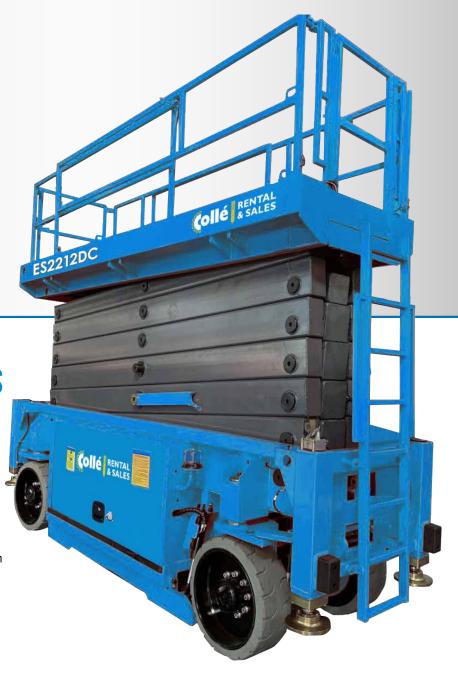

## SCISSOR LIFT ES2212DC

- 4X4 WHEEL DRIVE
- ✓ 100% ELECTRIC
- ✓ DRIVE AT FULL HEIGHT
- EXTENSION DECK, HYDRAULIC
- NON-MARKING TIRES
- ✓ FOLDING RAILING
- ✓ SOCKET / BASKET
- ✓ 4 WHEEL STEERING

## **TECHNICAL SPECIFICATIONS**

Working height 22.00 m

Platform height 20.00 m

Length 4.72 m

Width 1.25 m

Height (Rails up) 3.82 m

Height (Rails down) 2.99 m

Platform length x width 4.30 m x 1.19 m

Platform extension 1.80 m
Ground clearance 0.20 m
Wheelbase 3.18 m
Load capacity 600 kg
Load capacity on platform extension 600 kg

Max number of persons 2 Persons

Turning radius (inside / outside) 0.50 m / 2.50 m

Driving speed (retracted) 3 km/h
Driving speed (extended) 0.50 km/h
Weight 12,350 kg

Batteries 48 V Integrated charger Yes

Rental number 981342