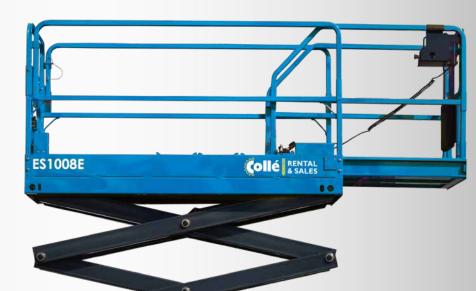

## SCISSOR LIFT ES 1008E ()

TELESCOPIC HANDLERS

- ✓ 100% ELECTRIC
- ✓ DRIVE AT FULL HEIGHT
- ✓ EXTENSION DECK
- ✓ NON-MARKING TIRES
- ✓ FOLDING RAILING
- ✓ ELECTRIC WHEEL DRIVE
- ✓ SOCKET / BASKET