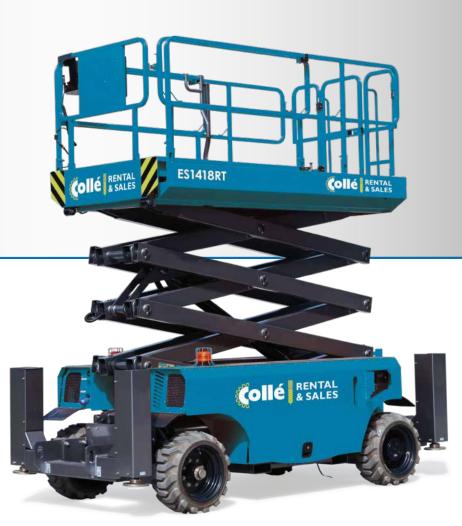

## SCISSOR LIFT ES 1418RT

- ✓ 100% FLECTRIC
- ✓ DRIVE AT FULL HEIGHT
- 4X4 WHEEL DRIVE
- GRADEABILITY 40%
- FXTENSION DECK
- ✓ AUTOMATIC LEVELING
- ✓ SWING AXLE
- ✓ NON-MARKING TIRES

## **TECHNICAL SPECIFICATIONS**

Working height 14.30 m

Platform height 12.30 m

Length 3.84 m / 3.19 m

Width 1.76 m

Height (Rails up) 2.74 m

Height (Rails down) 1.97 m

Platform length x width 2.88 m x 1.52 m

Platform extension 1.43 m

Ground clearance 0.24 m

Wheelbase 2.29 m

Load capacity 363 kg

Load capacity on platform extension 136 kg

Max number of persons 3 Persons

Turning radius (inside / outside) 2.15 m / 4.85 m

Driving speed (retracted) 6.00 km/h
Driving speed (extended) 0.48 km/h

Weight 5,150 kg

Motor 2 x 32VAC / 3.3kW

Hydraulic tank 71 Liters

Batteries 8x6V / 315Ah

Integrated charger 48V / 25A

Rental number 981342