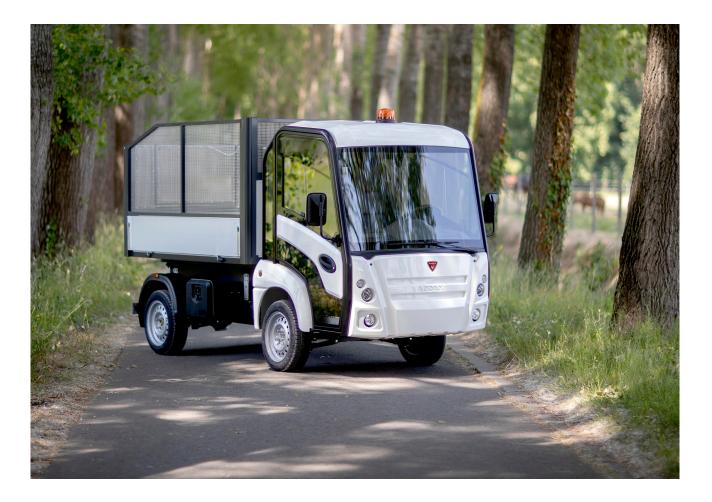

## MT15n TIPPER

## MT15n TIPPER

## Made in Belgium

| TECHNICAL DATA          |                  |  |
|-------------------------|------------------|--|
|                         |                  |  |
| Homologation            | N1               |  |
| Seats                   | 2                |  |
| Speed                   | Up to 70 km/h *  |  |
| WLTP                    | Up to 132 km *   |  |
| Turning radius          | 4,5 m            |  |
| Weight chassis-cabin    | 886 kg           |  |
| Towing capacity         | 565 - 2000 kg ** |  |
| Brakes front & rear     | Discs            |  |
| Suspension front & rear | Coiled springs   |  |
| Vehicle warranty        | 2 years          |  |

| ELECTRICAL DATA  |                          |
|------------------|-------------------------