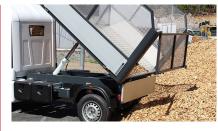

| Battery capacity | 14,4 kWh                 |
| Battery warranty | 5 years                  |
| Charging         | 16A 230V                 |

| DIMENSIONS         |         |  |
|--------------------|---------|--|
| A - Total length   | 3655 mm |  |
| B - Total height   | 1990 mm |  |
| C - Cabin width    | 1390 mm |  |
| D - Cabin height   | 1990 mm |  |
| E - Wheel base     | 2040 mm |  |
| F - Front overhang | 1065 mm |  |
| G - Rear overhang  | 550 mm  |  |
| H - Length tipper  | 2150 mm |  |
| I - Height tipper  | 1350 mm |  |
| J - Width tipper   | 1450 mm |  |

| ADDITIONAL CHARACTERISTICS |         |  |
|----------------------------|---------|--|
| Load capacity              | 779 kg  |  |
| Internal length tipper     | 1950 mm |  |
| Internal width tipper      | 1380 mm |  |













\* depending on the chosen transmission

\*\* depending on local legislation

## Addax Motors - sales@addaxmotors.com - +32 56 36 50 05 - www.addaxmotors.com

This marketing support presents the models, equipment features and configuration possibilities of Addax electric utility cars. All the characteristics of this document are given as an indication. Addax Motors reserves the right to modify them without notice. Visuals may include standard or optional equipment and accessories depending on the country of sale. Technical specifications correspond to standard versions which may differ according to the country of sale. Please check with your dealer for any local specifications.