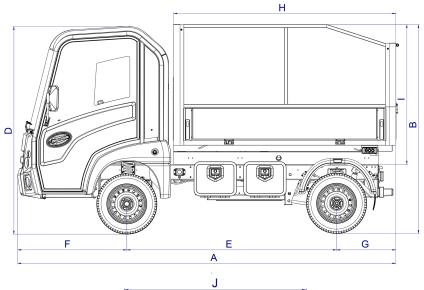

| DIMENSIONS         |         |  |
|--------------------|---------|--|
| A - Total length   | 3655 mm |  |
| B - Total height   | 1990 mm |  |
| C - Cabin width    | 1390 mm |  |
| D - Cabin height   | 1990 mm |  |
| E - Wheel base     | 2040 mm |  |
| F - Front overhang | 1065 mm |  |
| G - Rear overhang  | 550 mm  |  |
| H - Length tipper  | 2150 mm |  |
| I - Height tipper  | 1350 mm |  |
| J - Width tipper   | 1450 mm |  |