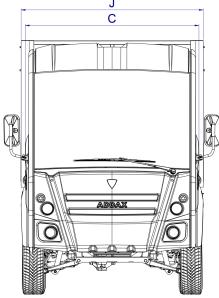

| DIMENSIONS         |         |  |
|--------------------|---------|--|
| A - Total length   | 3655 mm |  |
| B - Total height   | 1990 mm |  |
| C - Cabin width    | 1390 mm |  |
| D - Cabin height   | 1990 mm |  |
| E - Wheel base     | 2040 mm |  |
| F - Front overhang | 1065 mm |  |
| G - Rear overhang  | 550 mm  |  |
| H - Length tipper  | 2150 mm |  |
| I - Height tipper  | 1350 mm |  |
| J - Width tipper   | 1450 mm |  |