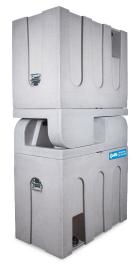

The hand wash station has integrated carrying handles for easy positioning. The handles also serve to secure the load. The station is easily stackable for transport. Overall, an excellent mobile solution for events.