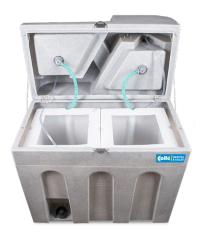

#### **HANDWASHSTATION** Sanitary for events

Free-standing, mobile hand wash station with space for two users at the same time. Easy to use thanks to the foot pump that pumps up the water. With a lockable, liftable lid, both tanks are easily accessible for filling, sanitizing or emptying.

The hand wash station has integrated carrying handles for easy positioning. The handles also serve to secure the load. The station is easily stackable for transport. Overall, an excellent mobile solution for events.

Two person hand wash station

Easy to clean

Stackable for transport