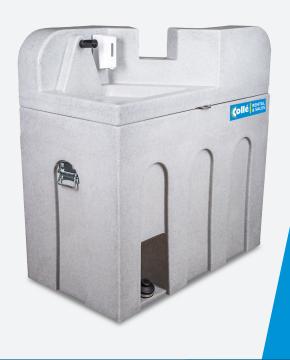

#### **HANDWASHSTATION** Sanitary for events

Free-standing, mobile hand wash station with space for two users at the same time. Easy to use thanks to the foot pump that pumps up the water. With a lockable, liftable lid, both tanks are easily accessible for filling, sanitizing or emptying.

The hand wash station has integrated carrying handles for easy positioning. The handles also serve to secure the load. The station is easily stackable for transport. Overall, an excellent mobile solution for events.

#### **Technical data**

| Rental number            | 655046 |
|--------------------------|--------|
| Height (mm)              | 1,150  |
| Width (mm)               | 1,100  |
| Depth (mm)               | 600    |
| Fresh water capacity (I) | 180    |
| Dirty water capacity (I) | 180    |
| Weight (kg)              | 40     |
|                          |        |

- UV resistant polyethylene
- Detachable tanks
- ✓ Soap dispensers\*
- Padlock\*\*
- \* Soap dispensers are not included but can be rented separately
- \*\* Optionally lockable with padlock

Head office Nusterweg 100-102 6136 KV Sittard