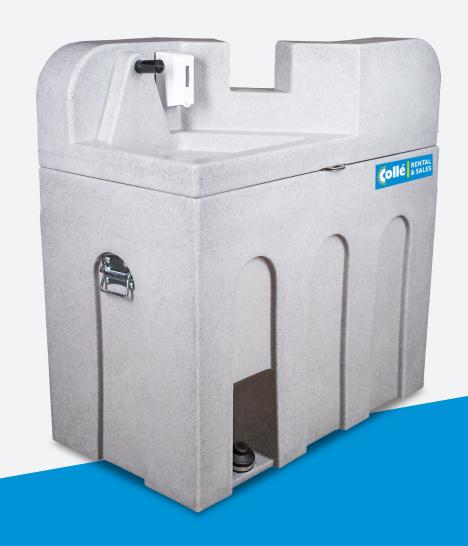

#### **HANDWASHSTATION** Sanitary for events

Free-standing, mobile hand wash station with space for two users at the same time. Easy to use thanks to the foot pump that pumps up the water. With a lockable, liftable lid, both tanks are easily accessible for filling, sanitizing or emptying.

The hand wash station has integrated carrying handles for easy positioning. The handles also serve to secure the load. The station is easily stackable for transport. Overall, an excellent mobile solution for events.

#### **Technical data**

| Rental number            | 655046 |
|--------------------------|--------|
| Height (mm)              | 1,150  |
| Width (mm)               | 1,100  |
| Depth (mm)               | 600    |
| Fresh water capacity (I) | 180    |
| Dirty water capacity (I) | 180    |
| Weight (kg)              | 40     |
|                          |        |

- UV resistant polyethylene
- Detachable tanks
- ✓ Soap dispensers\*
- Padlock\*\*
- \* Soap dispensers are not included but can be rented separately
- \*\* Optionally lockable with padlock

Head office Nusterweg 100-102 6136 KV Sittard