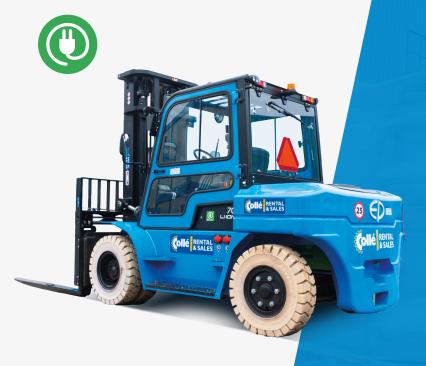

# **7 TON FORKLIFT**

**Electric forklifts** 

No emissions

Lithium-ion battery

Non-marking tyres

## **7 TON FORKLIFT** Electric forklifts

This 7-ton electric forklift offers groundbreaking possibilities. Enjoy powerful performance without CO2 emissions. The forklift is equipped with an external three-phase charger for greater flexibility and convenience for the user.

With the li-ion battery, this forklift meets the high requirements for sustainable development, reducing CO2 emissions and improving energy efficiency. This quiet, robust forklift is suitable for both indoor and outdoor use, thanks to the non-marking tires. Make a sustainable choice and optimize your daily operations.