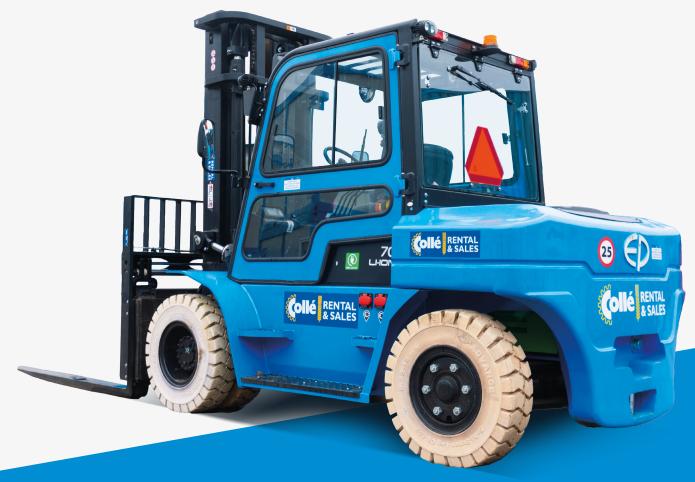

# **7 TON FORKLIFT**

**Electric forklifts** 

No emissions

Lithium-ion battery

Non-marking tyres

## **7 TON FORKLIFT** Electric forklifts

This 7-ton electric forklift offers groundbreaking possibilities. Enjoy powerful performance without CO2 emissions. The forklift is equipped with an external three-phase charger for greater flexibility and convenience for the user.

With the li-ion battery, this forklift meets the high requirements for sustainable development, reducing CO2 emissions and improving energy efficiency. This quiet, robust forklift is suitable for both indoor and outdoor use, thanks to the non-marking tires. Make a sustainable choice and optimize your daily operations.