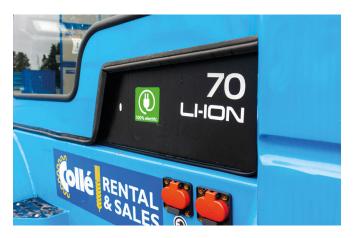

With the li-ion battery, this forklift meets the high requirements for sustainable development, reducing CO2 emissions and improving energy efficiency. This quiet, robust forklift is suitable for both indoor and outdoor use, thanks to the non-marking tires. Make a sustainable choice and optimize your daily operations.

### Power source

80V/820Ah Battery (V/Ah) 3-Fase 80V200A Charger

- Blue spot
- Li-ion technology

Sideshift

- Non-marking tyres
- Hydraulic fork positioner

O Head office Nusterweg 100-102 6136 KV Sittard

www.colle.eu