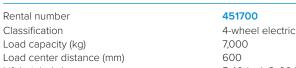

#### **Technical data**

5.40 (ook 3.,00 beschikbaar) Lift height (m)

Clearance height (m) 3.00 Wheelbase (m) 2 25 Turning radius (m) 3.48 Load distance (mm) 635 Driving speed (km/h) 16 Lifting speed (m/s) 0.35 Lowering speed (m/s) 0.40 Gradeability (%) 20 Drawbar pull (N) 30,000