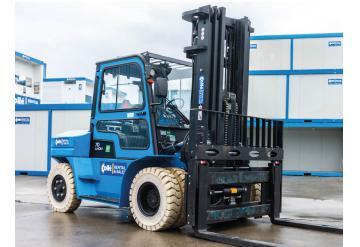

## **7 TON FORKLIFT** Electric forklifts

This 7-ton electric forklift offers groundbreaking possibilities. Enjoy powerful performance without CO2 emissions. The forklift is equipped with an external three-phase charger for greater flexibility and convenience for the user.

With the li-ion battery, this forklift meets the high requirements for sustainable development, reducing CO2 emissions and improving energy efficiency. This quiet, robust forklift is suitable for both indoor and outdoor use, thanks to the non-marking tires. Make a sustainable choice and optimize your daily operations.