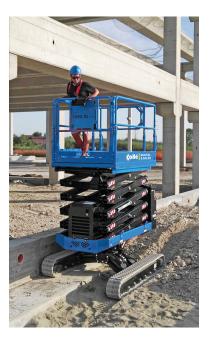

## JIBBI 1890 PRIMO, BIBI 1090-BL EVO, MULTILOADER 1.5FX

Working at height

These machines can be operated completely electrically. All are equipped with non-marking tracks for work on difficult terrain. The scissor lift Bibi 1090 and the telescopic boom lift Jibbi 1890 are self-levelling which always ensures a stable and safe workplace.