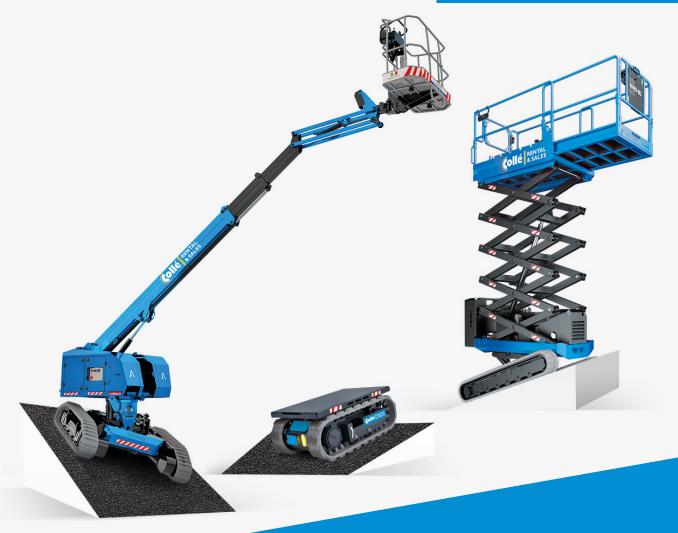

## JIBBI 1890 PRIMO, BIBI 1090-BL EVO, MULTILOADER 1.5FX

Working at height

These machines can be operated completely electrically. All are equipped with non-marking tracks for work on difficult terrain. The scissor lift Bibi 1090 and the telescopic boom lift Jibbi 1890 are self-levelling which always ensures a stable and safe workplace.

The tracked transporter 1.5FX has a lifting capacity of 1,500 kg and can be controlled remotely.

Free of emissions

Self-levelling

Non-marking tracks

| Technical data          | JIBBI 1890 Primo 🔘    | BIBI 1090-BL EVO 🔘             | Multiloader 1.5FX 🔘  |
|-------------------------|-----------------------|--------------------------------|----------------------|
| Rental number           | 982862                | 981227                         | 654115               |
| Type                    | Electric crawler lift | Crawler scissor lift Bi-Energy | Electric multiloader |
| Working height (m)      | 17,90                 | 10,00                          | -                    |
| Platform height (m)     | 15,90                 | 8,00                           | -                    |
| Reach                   | 9,92                  | -                              | -                    |
| Platform capacity (kg)  | 250                   | 300                            | 1.500                |
| Number of persons       | 2                     | 2                              | -                    |
| Platform rotation       | 70                    | -                              | -                    |
| Slope (°)               | 25                    | 25                             | 30                   |
| Weight (kg)             | 5.850                 | 2.960                          | 465                  |
| Dimensions              |                       |                                |                      |
| Length (m)              | 5,86                  | 1,46                           | 1,17                 |
| Width (m)               | 2,20                  | 2,18                           | 0,70                 |
| Height (m)              | 2,16                  | 2,94                           | 0,49                 |
| Platform dimensions (m) | 1,80 x 0,70           | 1,80 x 1,30                    | 0,69 x 1,10          |
| Energy source           |                       |                                |                      |
| Drive                   | Electric              | Bi-energy                      | Electric             |