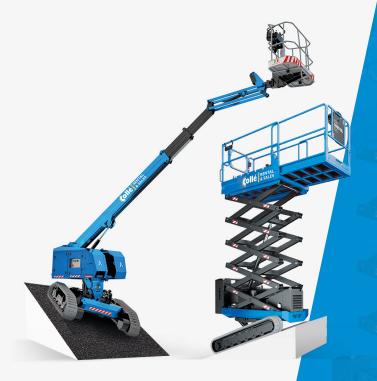

## JIBBI 1890 PRIMO, BIBI 1090-BL EVO, MULTILOADER 1.5FX

Working at height

These machines can be operated completely electrically. All are equipped with non-marking tracks for work on difficult terrain. The scissor lift Bibi 1090 and the telescopic boom lift Jibbi 1890 are self-levelling which always ensures a stable and safe workplace.

The tracked transporter 1.5FX has a lifting capacity of 1,500 kg and can be controlled remotely.

Free of emissions

Self-levelling

Non-marking tracks

| Technical data          | JIBBI 1890 Primo 🔘    | BIBI 1090-BL EVO 🔘             | Multiloader 1.5FX 🔘  |
|-------------------------|-----------------------|--------------------------------|----------------------|
| Rental number           | 982862                | 981227                         | 654115               |
| Type                    | Electric crawler lift | Crawler scissor lift Bi-Energy | Electric multiloader |
| Working height (m)      | 17,90                 | 10,00                          | -                    |
| Platform height (m)     | 15,90                 | 8,00                           | -                    |
| Reach                   | 9,92                  | -                              | -                    |
| Platform capacity (kg)  | 250                   | 300                            | 1.500                |
| Number of persons       | 2                     | 2                              | -                    |
| Platform rotation       | 70                    | -                              | -                    |
| Slope (°)               | 25                    | 25                             | 30                   |
| Weight (kg)             | 5.850                 | 2.960                          | 465                  |
| Dimensions              |                       |                                |                      |
| Length (m)              | 5,86                  | 1,46                           | 1,17                 |
| Width (m)               | 2,20                  | 2,18                           | 0,70                 |
| Height (m)              | 2,16                  | 2,94                           | 0,49                 |
| Platform dimensions (m) | 1,80 x 0,70           | 1,80 x 1,30                    | 0,69 x 1,10          |
| Energy source           |                       |                                |                      |
| Drive                   | Electric              | Bi-energy                      | Electric             |