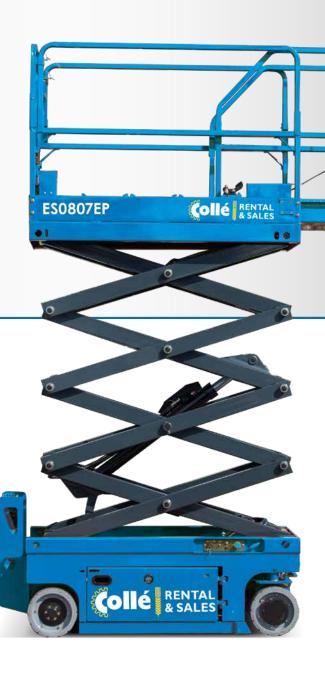

## SCISSOR LIFT ES0807EP

- 100% FL FCTRIC
- ✓ DRIVE AT FULL HEIGHT
- EXTENSION DECK
- **NON-MARKING TIRES**
- ✓ FOLDING RAILING
- ✓ ELECTRIC WHEEL DRIVE
- ✓ SOCKET / BASKET

## TECHNICAL SPECIFICATIONS

Working height 7.80 m
Platform height 5.80 m
Length 1.86 m
Width 0.76 m
Height (Rails up) 2.18 m

Height (Rails down) 1.84 m

Platform length x width 1.67 m x 0.74 m

Platform extension 0.90 m

Ground clearance 0.09 m

Wheelbase 1.36 m

Load capacity 230 kg

Load capacity on platform extension 113 kg

Max number of persons (in- / outside) 2 / 1 Persons

Turning radius (inside / outside) 0 m / 1.64 m

Driving speed (retracted) 4.50 km/h

Driving speed (extended) 0.80 km/h

Weight 1.415 kg

Motor 24 V / 2 kW

Batteries 4 x 6 V

Integrated charger Yes

Rental number 981519