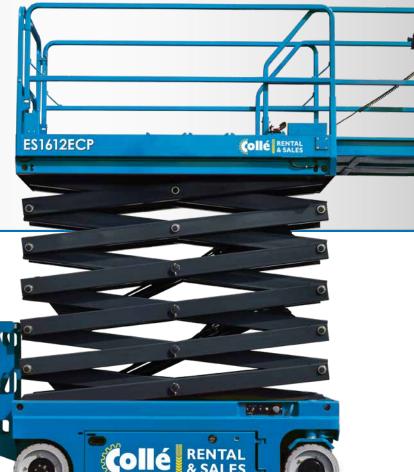

## SCISSOR LIFT ES 16 12 ECP

- 100% FL FCTRIC
- ✓ DRIVE AT FULL HEIGHT
- EXTENSION DECK
- **NON-MARKING TIRES**
- ✓ FOLDING RAILING
- ELECTRIC WHEEL DRIVE
- ✓ SOCKET / BASKET

## **TECHNICAL SPECIFICATIONS**

Working height 15,70 m
Platform height 13,70 m
Length 2,48 m

Width 1,19 m

Height (Rails up) 2,72 m

Height (Rails down) 2,18 m

Platform length x width 2,27 m x 1,12 m

Platform extension 0,90 m
Ground clearance 0,10 m
Wheelbase 1,87 m
Load capacity 200 kg
Load capacity on platform extension 113 kg

Max number of persons (in- / outside) 2 / 0 Persons

Turning radius (inside / outside) 0 m / 2,20 m

Driving speed (retracted) 4 km/h

Driving speed (extended) 0,80 km/h

Weight 3.180 kg

Motor 24V / 4,5kW

Batteries 4x12V / 300Ah