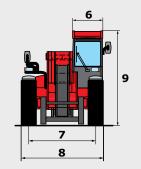

| <0.5 m/s <sup>2</sup>                                                      |

#### Rough terrain load chart CDG 600

Standard EN1459 B



### Rough terrain load chart CDG 1200

Standard EN1459 B







This brochure describes versions and configuration options for MANITOU products which may be fitted with different equipment. The equipment described in this brochure may be standard, optional or not available depending on version. MANITOU reserves the right to change the specifications shown and described at any time and without prior warning. The manufacturer is not liable for the specifications given. For more information, contact your MANITOU dealer. Non-contractual document. Product descriptions may differ from actual products. List of specifications is not comprehensive. The logos and visual identity of the company are the property of MANITOU and may not be used without authorisation. All rights reserved. The photos and diagrams contained in this brochure are provided for informa