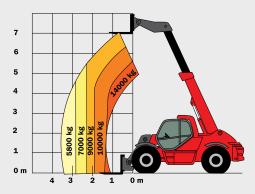

| <0.5 m/s <sup>2</sup>                                                      |

#### Rough terrain load chart CDG 600

Standard EN1459 B



### Rough terrain load chart CDG 1200

Standard EN1459 B







This brochure describes versions and configuration options for MANITOU products which may be fitted with different equipment. The equipment described in this brochure may be standard, optional or not available depending on version. MANITOU reserves the right to change the specifications shown and described at any time and without prior warning. The manufacturer is not liable for the specifications given. For more information, contact your MANITOU dealer. Non-contractual document. Product descriptions may differ from actual products. List of specifications is not comprehensive. The logos and visual identity of the company are the property of MANITOU and may not be used without authorisation. All rights reserved. The photos an