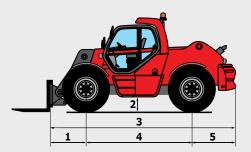

| <0.5 m/s <sup>2</sup>                                                      |

#### Rough terrain load chart CDG 600

Standard EN1459 B



### Rough terrain load chart CDG 1200

Standard EN1459 B







This brochure describes versions and configuration options for MANITOU products which may be fitted with different equipment. The equipment described in this brochure may be standard, optional or not available depending on version. MANITOU reserves the right to change the specifications shown and described at any time and without prior warning. The manufacturer is not liable for the specifications given. For more information, contact your MANITOU dealer. Non-contractual document. Product descriptions may differ from actual products. List of specifications is not comprehensive. The logos and visual identity of the company are the property of MANITOU and may not be used without authorisation. All rights reserved. The photos and diagrams contained in this brochure are provided for informati