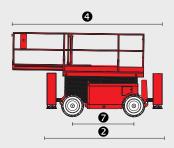

|                |                                                                 | 120 SC        |
|----------------|-----------------------------------------------------------------|---------------|
| I              | Working height                                                  | 11.96 m       |
|                | Platform height                                                 | 9.96 m        |
|                | Capacity                                                        | 454 kg        |
|                | Number of persons (indoor/outdoor)                              | 4/2           |
|                | Basket (width and length)                                       | 2.79 x 1.60 m |
| <del>-,,</del> | 1. Overall width                                                | 1.75 m        |
|                | 2. Overall length                                               | 3.76 m        |
|                | 3. Overall height                                               | 2.59 m        |
|                | 4. Overall length (with extension)                              | 4.61 m        |
|                | 5. Overall height when folded                                   | 1.92 m        |
|                | 6. Ground clearance                                             | 0.24 m        |
|                | 7. Wheelbase                                                    | 2.29 m        |
|                | Inside turning circle                                           | 2.11 m        |
|                | Outside turning circle                                          | 4.60 m        |
| O              | Speed of forward movement                                       | 5.6 kph       |
|                | Working speed                                                   | 0.5 kph       |
|                | Lifting/Lowering time of ascent/descent                         | 42/28 secs    |
| J              | Maximum slope accessible                                        | 35%           |
|                | Tyres                                                           | 26 x 12 x 380 |
| $\subseteq$    | Driving wheels                                                  | 4             |
|                | Steering/directional wheels                                     | 2             |
| 2<br>Kg        | Weight (varies according to options & standards of the country) | 3882 kg       |
| •              | Engine                                                          | KUBOTA D1105  |
|                | Power                                                           | 25 HP         |
|                | Environmental noise (LwA)                                       | 105 dB        |