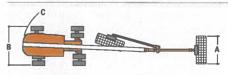

| Dimensional Data    |                         | an elytham pli all an       |
|---------------------|-------------------------|-----------------------------|
| A. Platform Size    |                         | 36 x 96 in. (0.91 x 2.44 m) |
| B. Overall Width    | Axles Retracted         | 8 ft 2 in. (2,49 m)         |
| Overall Width       | Axles Extended          | 12 ft 6 in. (3.81 m)        |
| C. Tailswing        |                         | 5 ft 6 in. (1.67 m)         |
| D. Stowed Height    |                         | 10 ft (3.05 m)              |
| E. Overall Length   | Jib Stowed              | 43 ft (11.45 m)             |
| Overall Length      | Jib Deployed            | 61 ft 9 in. (18.82 m)       |
| F. Wheel Base       |                         | 12 ft 6 in. (3.81 m)        |
| G. Ground Clearance | Axle                    | 12 in. (30 cm)              |
|                     | Chassis                 | 25.5 in. (65 cm)            |
| Weight <sup>2</sup> | ed and Elective control | 48,000 lb (21,773 kg)       |
|                     |                         |                             |