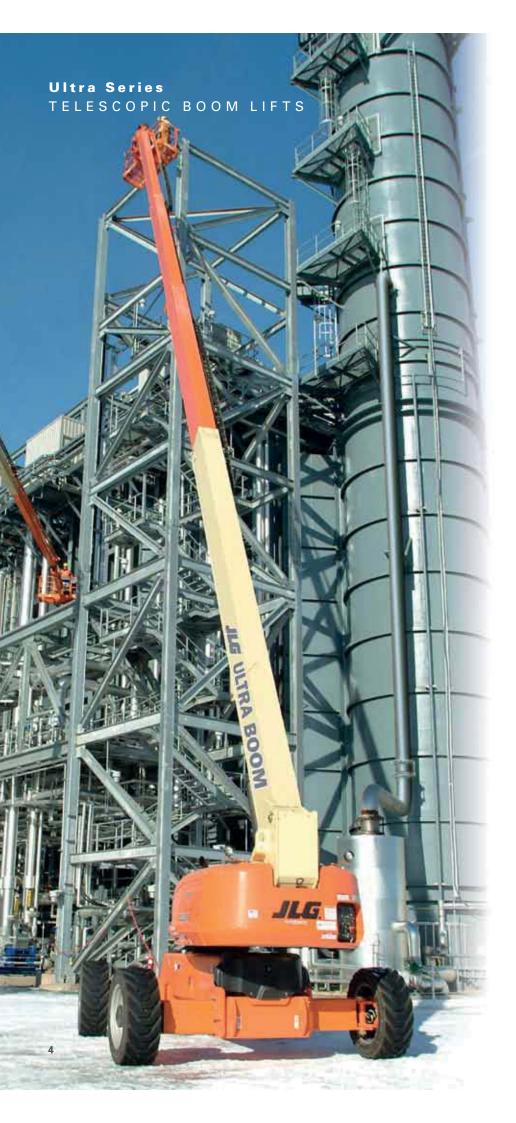

# Taking Productivity to Greater Heights.

Dominate the job site with the JLG Ultra Series. When you're facing tall challenges, you want a solid machine that goes above and beyond the day's demands. The rugged boom gives you the confidence and support you need to handle 1,000 lb capacity. The exclusive controlled arc regulates speeds at the edges of the work envelope so that you feel the same velocity in all positions for enhanced comfort.

### **Conquer Rough Terrain**

With the tightest turning radius, best crab steer ratio and only oscillating axle in its class, you can go where other boom lifts simply can't.

## Ultra Series Telescopic ADVANTAGES

- Full-time four-wheel drive gets you over rough terrain.
- SkyPower,® a 7,500 watts on-board generator.
- Envelope tracking system regulates speeds at work envelope edges to enhance your comfort.
- JibPLUS® boom allows the platform to reach around corners.\*
- \* Capacity restricted to 500 lb (227 kg) when the jib is in side-swing mode. JibPLUS for transport only for 1500SJ.