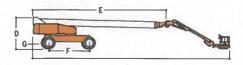

| Dimensional Data    |                         | an elytham pli all an       |
|---------------------|-------------------------|-----------------------------|
| A. Platform Size    |                         | 36 x 96 in. (0.91 x 2.44 m) |
| B. Overall Width    | Axles Retracted         | 8 ft 2 in. (2,49 m)         |
| Overall Width       | Axles Extended          | 12 ft 6 in. (3.81 m)        |
| C. Tailswing        |                         | 5 ft 6 in. (1.67 m)         |
| D. Stowed Height    |                         | 10 ft (3.05 m)              |
| E. Overall Length   | Jib Stowed              | 43 ft (11.45 m)             |
| Overall Length      | Jib Deployed            | 61 ft 9 in. (18.82 m)       |
| F. Wheel Base       |                         | 12 ft 6 in. (3.81 m)        |
| G. Ground Clearance | Axle                    | 12 in. (30 cm)              |
|                     | Chassis                 | 25.5 in. (65 cm)            |
| Weight <sup>2</sup> | ed and Elective control | 48,000 lb (21,773 kg)       |
|                     |                         |                             |