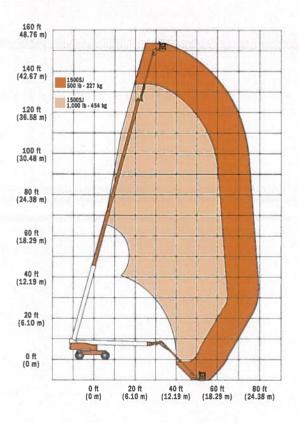

#### ULTRA SERIES TELESCOPIC BOOM LIFTS

SPECIFICATIONS

|                                |                                | 1500SJ                             |
|--------------------------------|--------------------------------|------------------------------------|
| Ultra Series Teleso            | copic Boom Lifts               |                                    |
| <b>Reach Specification</b>     | ons                            |                                    |
| Platform Height                |                                | 150 ft (45.7 m)                    |
| Horizontal Reach               |                                | 80 ft (24.38 m)                    |
| Up and Over Height             |                                |                                    |
| Swing                          |                                | 360° Continuous                    |
| Platform Capacity—Restricted   |                                | 1,000 lb (454 kg)                  |
| Platform Capacity—Unrestricted |                                | 500 lb (227 kg)                    |
| Platform Rotator               |                                | 180°                               |
| Jib                            | Length                         | 15 ft 2 in.—25 ft (4.62 m — 7.62 m |
|                                | Horizontal Motion <sup>1</sup> | For Transport Only                 |
|                                | Vertical Motion                | 120° (+75/-45)                     |