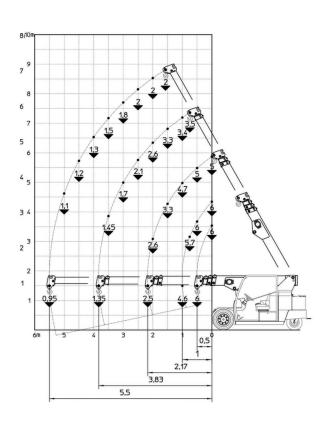

| CRANE CLASSIFICATION<br>ACCORDING TO<br>UNI ISO 4301-1 | A3                                                                                               |
|--------------------------------------------------------|--------------------------------------------------------------------------------------------------|
| EU STANDARD CE                                         | 2006/42 CE MD<br>2004/108 CE EMC<br>2006/95 CE LVD<br>2000/14/CE<br>And subsequent modifications |
| REFERENCE STANDARDS                                    | EN13000:2010 / UNI ISO 4301-<br>2:2011<br>ANSI/ASME B30.5 - 2011<br>And subsequent modifications |
| TRACTION                                               | Electric                                                                                         |
| BOOM ACTIVATION                                        | Hydraulic                                                                                        |
| POWER TYPE                                             | Electric battery                                                                                 |
| MAX. CAPACITY (kg)                                     | 6000                                                                                             |
| TOTAL WEIGHT (kg)                                      | 6500                                                                                             |
| <b>BOOM ANGLE TOPSIDE</b> (°)                          | 60                                                                                               |
| <b>BOOM ANGLE DOWNSIDE</b> (°)                         | -15                                                                                              |