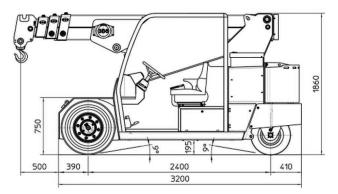

## MC60 6 t

FRAME:

(at extra charge)

resistant design of high strength structural steel. BOOM: Made of moulded and welded quality steel plate, comprised of a base unit, and three hydraulic extensions TRACTION MOTOR: Electric motor 2x7,5 kW 72 V AC, insulation class H **MOTOR PUMP:** Electric motor 12 kW 72 V AC, insulation class H **BATTERY:** 72 V 575 Ah **POWER DRIVE:** Electronic speed control, MOSFET type TRANSMISSION: Front axle through geared reducer WHEELS: Front: 2 Superelastic 250-15" Rear: 2 Superelastic 21x8-9" **BRAKING:** Service brake: hydraulic pedal operated on all wheels. Parking and emergency brake: hydraulic with automatic control on front wheels STEERING: On the rear wheels by hydraulic motor controlled by hydrostatic power steering with load sensing priority valve. The supply of the hydrostatic system is guaranteed by the oil dynamic system of the crane **HYDRAULIC** Powered by a 12 kW silenced gear pump. Actuators SYSTEM: controlled by electro-proportional distributor with electronic joystick. Filter and safety valve. 22 MPa max. working pressure **SAFETY DEVICES:** Electronic load moment indicator

| CRANE CLASSIFICATION<br>ACCORDING TO<br>UNI ISO 4301-1 | A3                                                                                               |
|--------------------------------------------------------|--------------------------------------------------------------------------------------------------|
| EU STANDARD CE                                         | 2006/42 CE MD<br>2004/108 CE EMC<br>2006/95 CE LVD<br>2000/14/CE<br>And subsequent modifications |
| REFERENCE STANDARDS                                    | EN13000:2010 / UNI ISO 4301-<br>2:2011<br>ANSI/ASME B30.5 - 2011<br>And subsequent modifications |
| TRACTION                                               | Electric                                                                                         |
| BOOM ACTIVATION                                        | Hydraulic                                                                                        |
| POWER TYPE                                             | Electric battery                                                                                 |
| MAX. CAPACITY (kg)                                     | 6000                                                                                             |
| TOTAL WEIGHT (kg)                                      | 6500                                                                                             |
| <b>BOOM ANGLE TOPSIDE</b> (°)                          | 60                                                                                               |
| <b>BOOM ANGLE DOWNSIDE</b> (°)                         | -15                                                                                              |