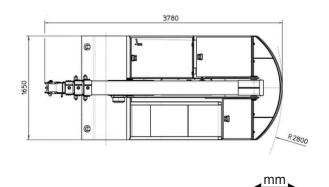

## MC60 6 t

FRAME:

(at extra charge)

resistant design of high strength structural steel. BOOM: Made of moulded and welded quality steel plate, comprised of a base unit, and three hydraulic extensions TRACTION MOTOR: Electric motor 2x7,5 kW 72 V AC, insulation class H **MOTOR PUMP:** Electric motor 12 kW 72 V AC, insulation class H **BATTERY:** 72 V 575 Ah **POWER DRIVE:** Electronic speed control, MOSFET type TRANSMISSION: Front axle through geared reducer WHEELS: Front: 2 Superelastic 250-15" Rear: 2 Superelastic 21x8-9" **BRAKING:** Service brake: hydraulic pedal operated on all wheels. Parking and emergency brake: hydraulic with automatic control on front wheels STEERING: On the rear wheels by hydraulic motor controlled by hydrostatic power steering with load sensing priority valve. The supply of the hydrostatic system is guaranteed by the oil dynamic system of the crane **HYDRAULIC** Powered by a 12 kW silenced gear pump. Actuators SYSTEM: controlled by electro-proportional distributor with electronic joystick. Filter and safety valve. 22 MPa max. working pressure **SAFETY DEVICES:** Electronic load moment indicator

| CRANE CLASSIFICATION<br>ACCORDING TO<br>UNI ISO 4301-1 | A3                                                                                               |
|--------------------------------------------------------|--------------------------------------------------------------------------------------------------|
| EU STANDARD CE                                         | 2006/42 CE MD<br>2004/108 CE EMC<br>2006/95 CE LVD<br>2000/14/CE<br>And subsequent modifications |
| REFERENCE STANDARDS                                    | EN13000:2010 / UNI ISO 4301-<br>2:2011<br>ANSI/ASME B30.5 - 2011<br>And subsequent modifications |
| TRACTION                                               | Electric                                                                                         |
| BOOM ACTIVATION                                        | Hydraulic                                                                                        |
| POWER TYPE                                             | Electric battery                                                                                 |
| MAX. CAPACITY (kg)                                     | 6000                                                                                             |
| TOTAL WEIGHT (kg)                                      | 6500                                                                                             |
| <b>BOOM ANGLE TOPSIDE</b> (°)                          | 60                                                                                               |
| <b>BOOM ANGLE DOWNSIDE</b> (°)                         | -15                                                                                              |