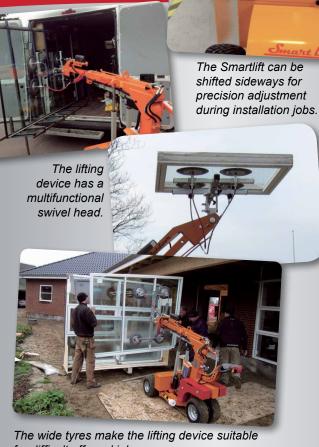

## **SL 380 Outdoor High Lifter**

for indoor and outdoor use

easily handles jobs across basement shafts and flower beds and replacement

of windows in end walls etc.

The long arms of the lifting device easily reach heights where panes have be transported across e.g. fences.

basement shafts, flower beds etc.

The long arm rea-

ches easily across obstacles such as

The Smartlift is easily transported in a van or on a trailer

N.A. Christensensvej 39 DK-7900 Nykøbing Mors Tel.: +45 9772 2911