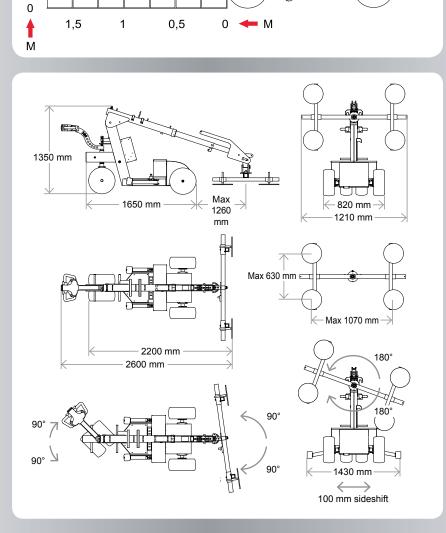

## **SL 380 Outdoor High Lifter** 80 140 200 260 320 380 3,5 Lifting capacity **←** KG Smart lift High lifter

3

2,5

2

1,5

1

0,5

for difficult off-road jobs.

| Technical data                            |                         |
|-------------------------------------------|-------------------------|
| Description                               | Value                   |
| Weight                                    | 680 kg                  |
| Height                                    | 1350 mm                 |
| Width (min)                               | 820 mm                  |
| Length (min)                              | 2200 mm                 |
| Extension of arm                          | 600 + 600 mm            |
| Tip from horizontal                       | 50° back og 50° forward |
| Speedregulation                           | Stepless high/low       |
| Sideshift                                 | 100 mm                  |
| Vacuum system                             | 2-circuits              |
| Lifting height                            | 3250 mm                 |
| Chargingvoltage                           | 230 volt                |
| Integrated charger                        | Cetek XT 14000          |
| Chargingtime                              | Approx 8 hours          |
| Battery (2 x 12v) 24 volt                 | 2 x 105 A               |
| Runningperiod                             | Approx 30 hours         |
| Front-wheel drive                         | 1200 Watt - AC          |
| Brake                                     | Elektronisk             |
| Suction pads                              | 4 unit Ø 300 mm         |
| Automatic suction                         | 2 vacuum pumps          |
| Lifting capacity arm in/extended (600 mm) | 380 kg/100 kg           |