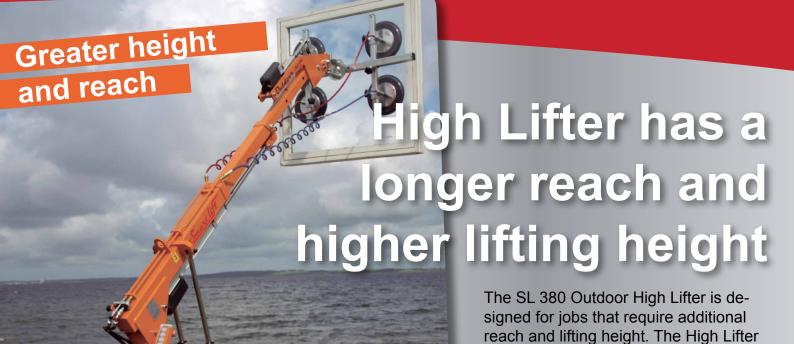

## **SL 380 Outdoor High Lifter**

for indoor and outdoor use

easily handles jobs across basement shafts and flower beds and replacement

of windows in end walls etc.

The long arms of the lifting device easily reach heights where panes have be transported across e.g. fences.

- Two vacuum circuits with two pumps
- Off road with front-wheel drive and big wheels with electronic brake
- Manoevrable with dual rear wheels
- Lifting height 2800 mm (centre of yoke)
- Ergonomic operation handle
- Waterproof according to ip65
- Foam filled tyres

basement shafts, flower beds etc.

The long arm rea-

ches easily across obstacles such as

The Smartlift is easily transported in a van or on a trailer

N.A. Christensensvej 39 DK-7900 Nykøbing Mors Tel.: +45 9772 2911