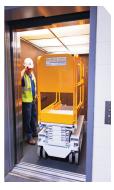

#### **LOW STOWED HEIGHT**

Low entry height allows for easy loading of materials and tools onto the platform.