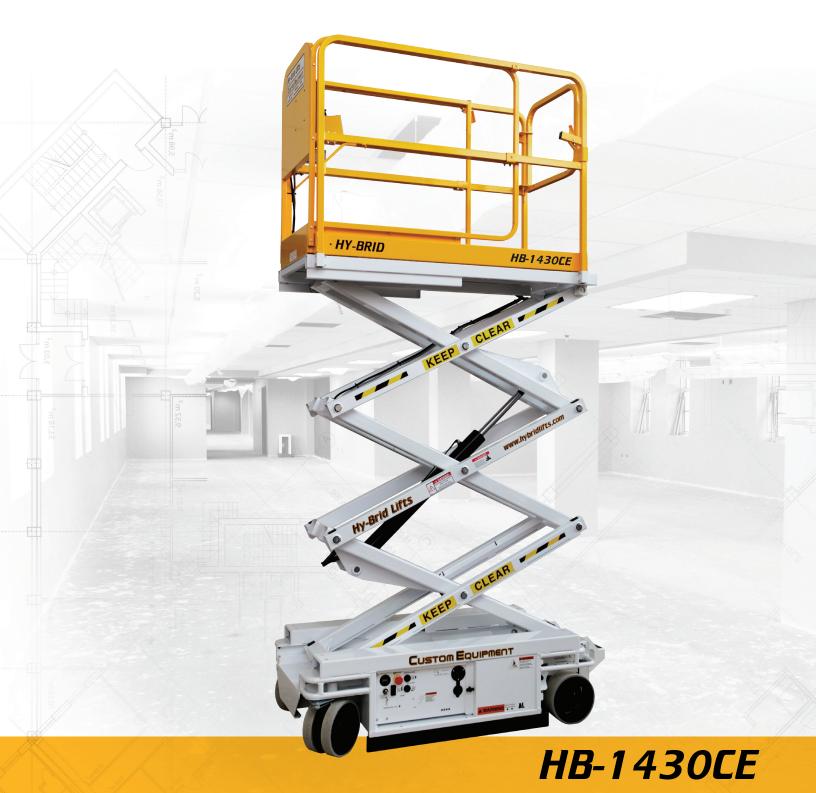

# HB-1430CE

#### LARGE WORK PLATFORM

Includes 76.2 cm slideout deck extension for extra supplies and work space, extension is supported mid-rail to eliminate jams.

### **COUNTER ROATATING WHEELS**

Will not cause carpet to buckle, helps protect sensitive floors and prevent surface scuffs on job site.

#### **LOW STOWED HEIGHT**

Low entry height allows for easy loading of materials and tools onto the platform.

#### **LOW FLOOR LOADING**

Lightweight design allows fo use on delicate or sensitive surfaces.

#### **USER-FRIENDLY DESIGN**

Low step height and full swing gate provide easy access to platform and reduce chances of knee and neck strain.

#### **ROBUST RAIL SYSTEM**

Unique rail technology provides greater durability and resilience against wear on the job site.

#### **OVERSIZED 3.18 CM PINS**

Robust scissor stack requires no greasing and oversized pins reduce scissor sway.

## **NON-MARKING WHEELS**

Protect sensitive floors and prevent surface scuffs on job site.

#### **NON-SKID DECK**

Large durable platform provides safe and ample working area.

| HEIGHTS                  | METRIC       |                 |
|--------------------------|--------------|-----------------|
| Working Height           | 6.3 m        |                 |
| Platform Height Max      | 4.3 m        |                 |
| Platform Height Min      | 69.1 cm      |                 |
| Ground Clearance Raised  | 1.0 cm       |                 |
| Ground Clearance Lowered | 7.6 cm       |                 |
| MEASUREMENTS             |              |                 |
| Overall Length           | 176.5 cm     |                 |
| Overall Width            | 76.2 cm      |                 |
| Stowed Height            | 180.3 cm     |                 |
| Platform Length          | 152.4 cm     | NJ / %          |
| Platform Width           | 63.5 cm      |                 |
| Platform Extension       | 76.2 cm      |                 |
| PERFORMANCE              |              |                 |
| Platform Capacity        | 303.9 kg     |                 |
| Rated Occupancy          | 2 person     |                 |
| Extension Capacity       | 113.4 kg     |                 |
| Weight                   | 991.8 kg     |                 |
| Gradeability             | 25%          | <i>∑</i> // °′, |
| Inside Turn Radius       | 53.3 cm      | 4               |
| Drive Speed Raised       | 0.3 m/s      |                 |
| Drive Speed Lowered      | 1.1 m/s      |                 |
| Lift Speed Up/Down       | 15/22 sec    | / ÷ i           |
| Power Source             | (2) 12V DC   |                 |
| Tires Front/Rear         | 25.4/25.4 cm |                 |
| FLOOR LOADING            |              |                 |
| Min Wheel Load           | 735.7 kPa    |                 |
| Max Wheel Load           | 960.4 kPa    |                 |
| Min Machine Load         | /7.9 kPa     |                 |
| Max Machine Load         | 10.3 kPa     |                 |