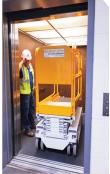

# **COMPACT DESIGN**

The HB-P3.6 is 67.6 cm wide and can easily maneuver through doors and onto standard personnel elevators.