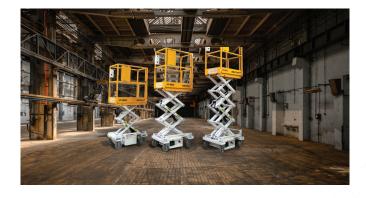

# **INCREASED WORK SITE SAFETY**

Sturdy and easy to operate Hy-Brid Lifts are the safe and efficient alternative to ladders or scaffolding on a job site.