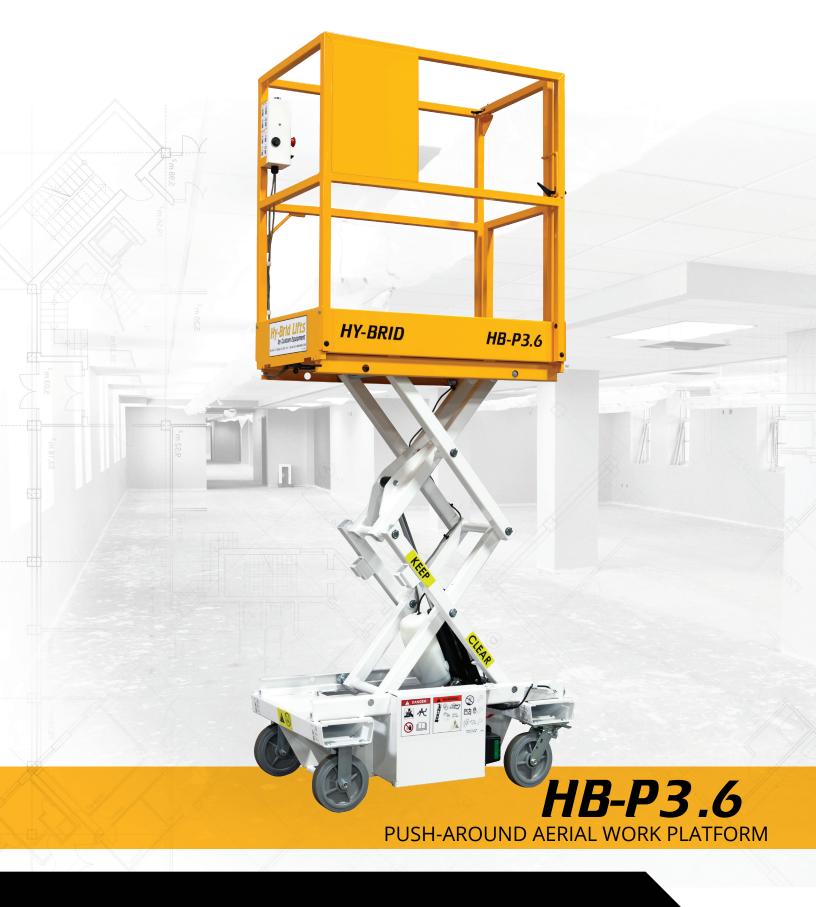

# FEATURES & SPECIFICATIONS **HB-P3.6**

# **COMPACT DESIGN**

The HB-P3.6 is 67.6 cm wide and can easily maneuver through doors and onto standard personnel elevators.

## **USER-FRIENDLY DESIGN**

Low step height and full swing gate provide easy access to platform and reduce chances of knee and neck strain.

#### **OVERSIZED 2.54 CM PINS**

Robust scissor stack requires no greasing and oversized pins reduce scissor sway.

# **TOTAL-LOCK REAR CASTERS**

Prevents unwanted wheel and caster rotation

# AUTO-LOCK BRAKES ON FRONT TIRES

Prevents machine surfing during use.

#### **NON-MARKING WHEELS**

Protect sensitive floors and prevent surface scuffs on job site.

| HEIGHTS                  | METRIC      |
|--------------------------|-------------|
| Working Height           | 3.6 m       |
| Platform Height Max      | 1.6 m       |
| Platform Height Min      | 51.5 cm     |
| Ground Clearance Lowered | 6.4 cm      |
| MEASUREMENTS             |             |
| Overall Length           | 104.1 cm    |
| Overall Width            | 67.6 cm     |
| Stowed Height            | 161.5 cm    |
| Platform Length          | 94 cm       |
| Platform Width           | 55.9 cm     |
| PERFORMANCE              |             |
| Platform Capacity        | 226.8 kg    |
| Rated Occupancy          | 1 person    |
| Weight                   | 260.8 kg    |
| Lift Speed Up/Down       | 9/12 sec    |
| Power Source             | 12V DC      |
| Tires Front/Rear         | 20.3/20.3cm |
| FLOOR LOADING            |             |
| Min Wheel Load           | 792.9 kPa   |
| Max Wheel Load           | 1482.4 kPa  |
| Min Machine Load         | 1.3 kPa     |
| Max Machine Load         | 6.8 kPa     |
|                          |             |