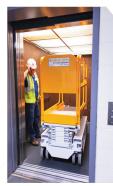

## **COMPACT DESIGN**

The HB-P4.5 is 70 cm wide and can easily maneuver through doors and onto standard personnel elevators.