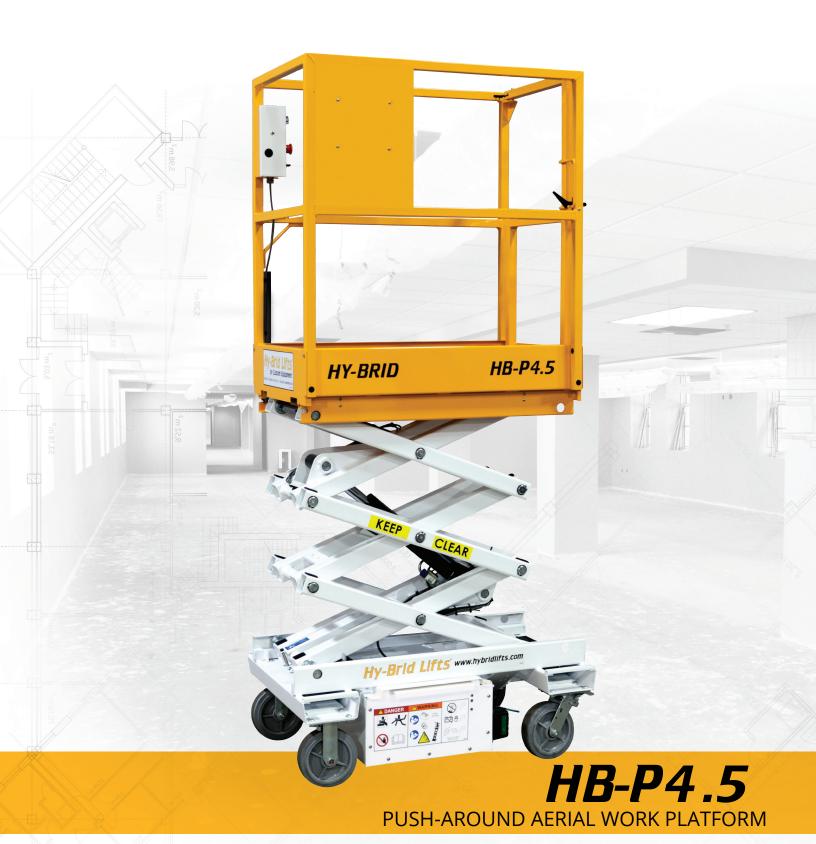

# HB-P4.5

## **COMPACT DESIGN**

The HB-P4.5 is 70 cm wide and can easily maneuver through doors and onto standard personnel elevators.

# **USER-FRIENDLY DESIGN**

Low step height and full swing gate provide easy access to platform and reduce chances of knee and neck strain.

#### **ROBUST RAIL SYSTEM**

Unique rail technology provides greater durability and resilience against wear on the job site.

#### **OVERSIZED 3.18 CM PINS**

Robust scissor stack requires no greasing and oversized pins reduce scissor sway.

## **INTEGRATED HYDRAULIC SYSTEM**

Pump and cylinder system are integrated providing less potential leak points.

## **TOTAL-LOCK REAR CASTERS**

Prevents unwanted wheel and caster rotation

## **AUTO-LOCK BRAKES ON FRONT TIRES**

Prevents machine surfing during use.

#### **NON-MARKING WHEELS**

Protect sensitive floors and prevent surface scuffs on job site.

|                          | /             |          |
|--------------------------|---------------|----------|
| HEIGHTS                  | METRIC        |          |
| Working Height           | 4.5 m         |          |
| Platform Height Max      | 2.5 m         |          |
| Platform Height Min      | 64.1 cm       |          |
| Ground Clearance Lowered | 4.1 cm        |          |
| MEASUREMENTS             |               |          |
| Overall Length           | 109.2 cm      |          |
| Overall Width            | 70 cm         | 1        |
| Stowed Height            | 174.1 cm      |          |
| Platform Length          | 94 cm         | *// · 4, |
| Platform Width           | 55.9 cm       |          |
| PERFORMANCE              |               |          |
| Platform Capacity        | 249.5 kg      |          |
| Rated Occupancy          | 1 person      |          |
| Weight                   | 350.6 kg      |          |
| Lift Speed Up/Down       | 16/16 sec     |          |
| Power Source             | 12V DC        |          |
| Tires Front/Rear         | 20.3/ 20.3 cm |          |
| FLOOR LOADING            |               |          |
| Min Wheel Load           | 1415.5 kPa    |          |
| Max Wheel Load           | 2422.8 kPa    |          |
| Min Machine Load         | 5.5 kPa       |          |
| Max Machine Load         | 9.4 kPa       |          |