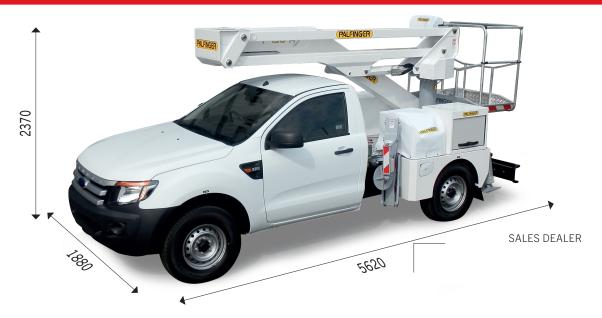

## **TECHNICAL SPECIFICATIONS**

| Maximum working height         | 13 m              |
|--------------------------------|-------------------|
| Maximum cage floor             | 11 m              |
| Maximum lateral outreach       | 6.3 m             |
| Angle of main boom             | -30° + 60°        |
| Turntable rotation             | 360°              |
| Basket capacity                | 250 kg            |
| Basket dimensions              | 1.4 x 0.7 x 1.1 m |
| Height in transport conditions | 2.37 m            |
| Width in transport conditions  | 1.88 m            |
| Length in transport conditions | 5.62 m            |
| GVW                            | 3200 kg           |

## **DIMENSIONS**