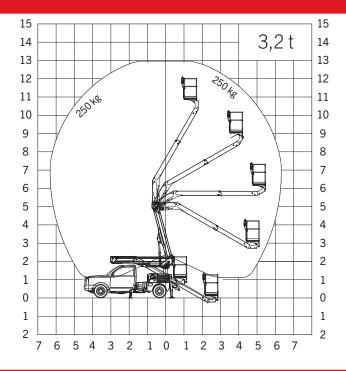

## **TECHNICAL SPECIFICATIONS**

| Maximum working height         | 13 m              |
|--------------------------------|-------------------|
| Maximum cage floor             | 11 m              |
| Maximum lateral outreach       | 6.3 m             |
| Angle of main boom             | -30° + 60°        |
| Turntable rotation             | 360°              |
| Basket capacity                | 250 kg            |
| Basket dimensions              | 1.4 x 0.7 x 1.1 m |
| Height in transport conditions | 2.37 m            |
| Width in transport conditions  | 1.88 m            |
| Length in transport conditions | 5.62 m            |
| GVW                            | 3200 kg           |

## **WORKING DIAGRAMS**