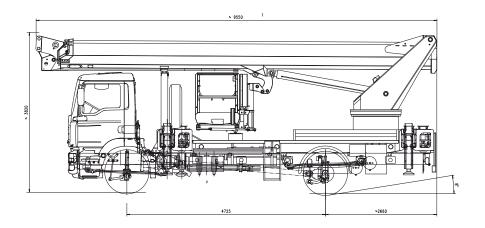

## **Carrier vehicle and installation**

| GVW class                                  | at least 18 t |
|--------------------------------------------|---------------|
| Length in transport position               | 9.55 m*       |
| Width in transport position                | 2.50 m*       |
| Height in transport position               | 3.70 m*       |
| Angle of slope                             | approx. 8° *  |
| Hydraulic oil tank with return line filter | standard      |
| *) depending on carrier vehicle            |               |