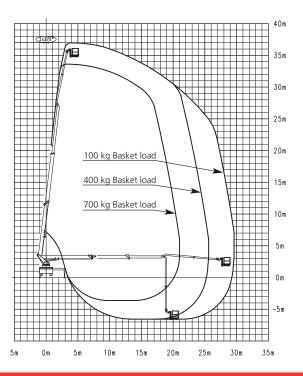

# Specifications of basic model

| Max. working height                                                         | 37 m             |
|-----------------------------------------------------------------------------|------------------|
| Max. basket floor height                                                    | 35 m             |
| Max. horizontal outreach of telescopic workman basket (with kg basket load) | 28.8 m / 100 kg  |
| Max. horizontal reach Heavy-duty<br>workman basket (with kg basket load)    | 29.50 m / 100 kg |

## Workman basket

| Standard basket:<br>Telescopic basket (WxLxH)       | 3.88 x 1.05 x 1.10 m |
|-----------------------------------------------------|----------------------|
| Optional basket:<br>Heavy-duty basket (WxLxH)       | 2.47 x 1.05 x 1.10 m |
| Slewing range of basket                             | 2 x 80°              |
| Max. permissible load with fully extended jib boo   | m                    |
| Telescopic basket                                   | 300 kg               |
| Heavy-duty basket                                   | 400 kg               |
| Max. permissible load when jib boom is not extended |                      |
| Telescopic basket                                   | 600 kg               |
| Heavy-duty basket                                   | 700 kg               |
| Motor Start/Stop in the workman basket              | standard             |
| Synthetic cover on control panel                    | standard             |
| 230 V CEE outlet in the workman basket              | standard             |
| 5 anchor points to secure safety belt               | standard             |
| Displaceable control panel                          | standard             |
| Graphic display                                     | standard             |
| Reversible slewing direction after panel relocation | standard             |
| Collision protection for basket and jib boom        | standard             |
| Battery voltage monitoring in the basket            | standard             |