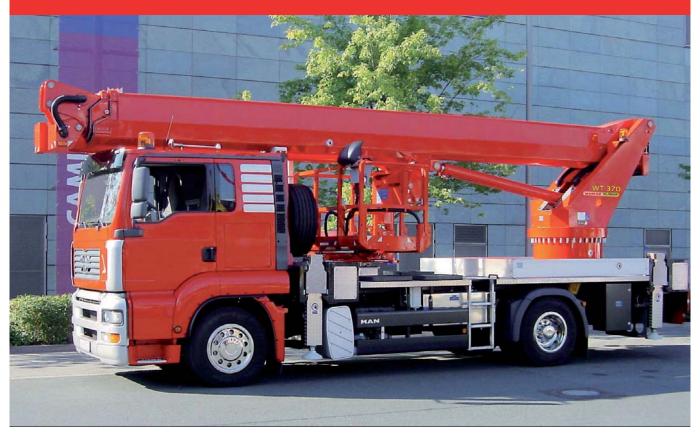

### WT 370 Working range





# Compact and high-performing

#### **Technical Data WT 370**



# Specifications of basic model

| Max. working height                                                         | 37 m             |
|-----------------------------------------------------------------------------|------------------|
| Max. basket floor height                                                    | 35 m             |
| Max. horizontal outreach of telescopic workman basket (with kg basket load) | 28.8 m / 100 kg  |
| Max. horizontal reach Heavy-duty<br>workman basket (with kg basket load)    | 29.50 m / 100 kg |

## Workman basket

| Standard basket:<br>Telescopic basket (WxLxH)       | 3.88 x 1.05 x 1.10 m |
|-----------------------------------------------------|---------------------