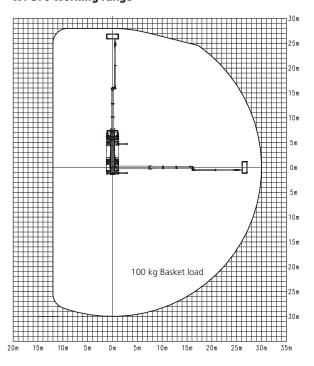

# Specifications of basic model

| Max. working height                                                         | 37 m             |
|-----------------------------------------------------------------------------|------------------|
| Max. basket floor height                                                    | 35 m             |
| Max. horizontal outreach of telescopic workman basket (with kg basket load) | 28.8 m / 100 kg  |
| Max. horizontal reach Heavy-duty<br>workman basket (with kg basket load)    | 29.50 m / 100 kg |