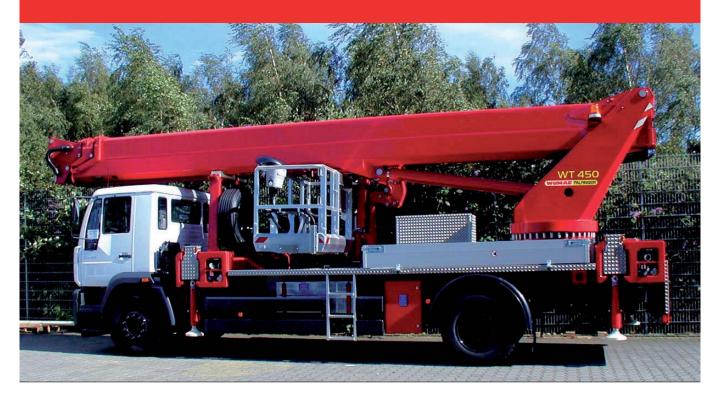

#### WT 450 Working range





# Versatile on-the-job

#### **Technical Data WT 450**



# Specifications of basic model

| Max. working height                                                            | 45 m            |
|--------------------------------------------------------------------------------|-----------------|
| Max. basket floor height                                                       | 43 m            |
| Max. horizontal outreach of telescopic<br>workman basket (with kg basket load) | 28.7 m / 100 kg |
| Max. horizontal reach Heavy-duty<br>workman basket (with kg basket load)       | 29.5 m / 100 kg |

#### Workman basket

| Standard basket:<br>Telescopic basket (WxLxH)       | 3.88 x 1.05 x 1.10 m |
|-----------------------------------------------------|---------------