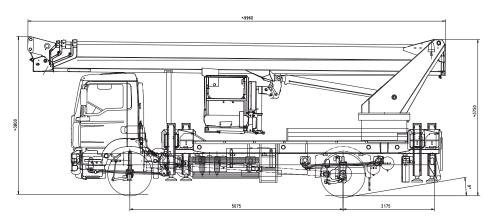

#### **Carrier vehicle and installation**

| GVW class                                  | at least 18 t |
|--------------------------------------------|---------------|
| Length in transport position               | 10 m*         |
| Width in transport position                | 2.50 m*       |
| Height in transport position               | 3.70 m*       |
| Angle of slope                             | approx. 9° *  |
| Hydraulic oil tank with return line filter | standard      |
| *) depending on carrier vehicle            |               |