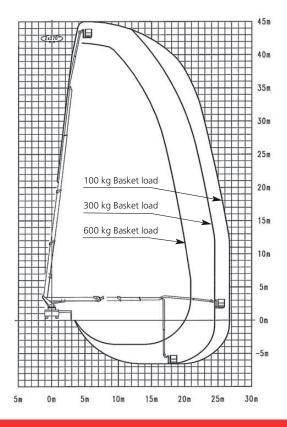

#### WT 450 Working range

# Specifications of basic model

| Max. working height                                                            | 45 m            |
|--------------------------------------------------------------------------------|-----------------|
| Max. basket floor height                                                       | 43 m            |
| Max. horizontal outreach of telescopic<br>workman basket (with kg basket load) | 28.7 m / 100 kg |
| Max. horizontal reach Heavy-duty<br>workman basket (with kg basket load)       | 29.5 m / 100 kg |