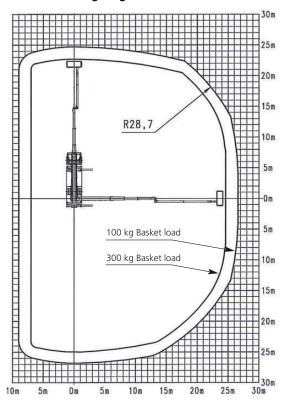

#### WT 450 Working range

# Specifications of basic model

| Max. working height                                                            | 45 m            |
|--------------------------------------------------------------------------------|-----------------|
| Max. basket floor height                                                       | 43 m            |
| Max. horizontal outreach of telescopic<br>workman basket (with kg basket load) | 28.7 m / 100 kg |
| Max. horizontal reach Heavy-duty<br>workman basket (with kg basket load)       | 29.5 m / 100 kg |