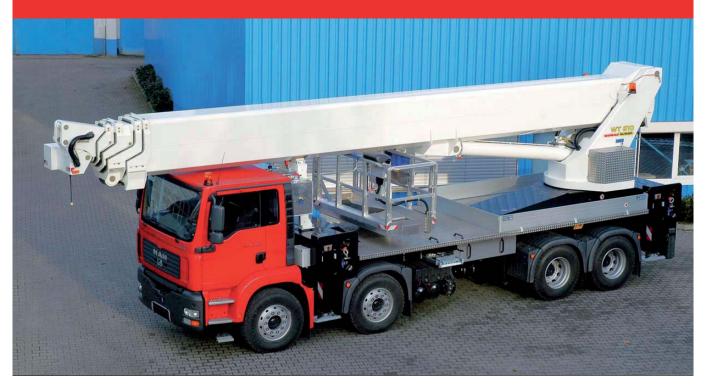

### WT 610 Working range





# **Robust Performer**

#### **Technical Data WT 610**



# Specifications of basic model

| Max. working height                                                         | 61 m            |
|-----------------------------------------------------------------------------|-----------------|
| Max. basket floor height                                                    | 59 m            |
| Max. horizontal outreach of telescopic workman basket (with kg basket load) | 36.8 m / 100 kg |
| Max. horizontal reach Heavy-duty workman basket (with kg basket load)       | 37.5 m / 100 kg |

#### Workman basket

| WOIKIIIaii Dasket                                   |                      |
|-----------------------------------------------------|----------------------|
| Stand