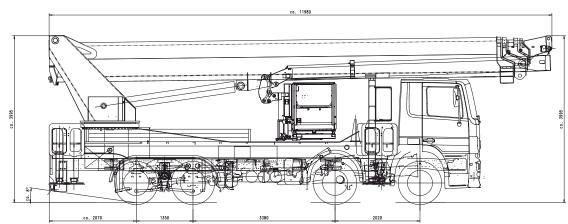

### **Carrier vehicle and installation**

| GVW class                                  | at least 32 t |
|--------------------------------------------|---------------|
| Length in transport position               | 12 m*         |
| Width in transport position                | 2.50 m*       |
| Height in transport position               | 3.90 m*       |
| Angle of slope                             | approx. 8° *  |
| Hydraulic oil tank with return line filter | standard      |
| *) depending on carrier vehicle            |               |