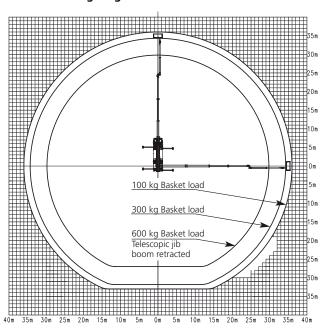

### WT 610 Working range

# Specifications of basic model

| Max. working height                                                         | 61 m            |
|-----------------------------------------------------------------------------|-----------------|
| Max. basket floor height                                                    | 59 m            |
| Max. horizontal outreach of telescopic workman basket (with kg basket load) | 36.8 m / 100 kg |
| Max. horizontal reach Heavy-duty workman basket (with kg basket load)       | 37.5 m / 100 kg |

#### Workman basket

| WOIKIIIaii Dasket                                   |                      |
|-----------------------------------------------------|----------------------|
| Standard basket:<br>Telescopic basket (WxLxH)       | 3.88 x 1.05 x 1.10 m |
| Optional basket:<br>Heavy-duty basket (WxLxH)       | 2.47 x 1.05 x 1.10 m |
| Outreach with straight position of basket           | 30 m / 100 kg        |
| Slewing range of basket                             | 2 x 80°              |
| Max. permissible load with fully extended jib boo   | m                    |
| Telescopic basket                                   | 300 kg               |
| Heavy-duty basket                                   | 400 kg               |
| Max. permissible load when jib boom is not extended |                      |
| Telescopic basket                                   | 600 kg               |
| Heavy-duty basket                                   | 700 kg               |
| Motor Start/Stop in the workman basket              | standard             |
| Synthetic cover on control panel                    | standard             |
| 230 V CEE outlet in the workman basket              | standard             |
| 5 anchor points to secure safety belt               | standard             |
| Displaceable control panel                          | standard             |
| Graphic display                                     | standard             |
| Reversible slewing direction after panel relocation | standard             |
| Collision protection for basket and jib boom        | standard             |
| Battery voltage monitoring in the basket            | standard             |
|                                                     |                      |