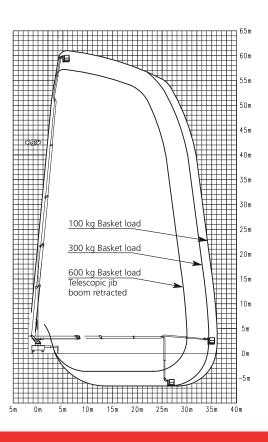

### WT 610 Working range

# Specifications of basic model

| Max. working height                                                         | 61 m            |
|-----------------------------------------------------------------------------|-----------------|
| Max. basket floor height                                                    | 59 m            |
| Max. horizontal outreach of telescopic workman basket (with kg basket load) | 36.8 m / 100 kg |
| Max. horizontal reach Heavy-duty workman basket (with kg basket load)       | 37.5 m / 100 kg |

#### Workman basket

| WOIKIIIaii Dasket                                   |                      |
|-----------------------------------------------------|----------------------|
| Standard basket:<br>Telescopic basket (WxLxH)       | 3.88 x 1.05 x 1.10 m |
| Optional basket:<br>Heavy-duty basket (WxLxH)       | 2.47 x 1.05 x 1.10 m |
| Outreach with straight position of basket           | 30 m / 100 kg        |
| Slewing range of basket                             | 2 x 80°              |
| Max. permissible load with fully extended jib boo   | m                    |
| Telescopic basket                                   | 300 kg               |
| Heavy-duty basket                                   | 400 kg               |
| Max. permissible load when jib boom is not extended |                      |
| Telescopic basket                                   | 600 kg               |
| Heavy-duty basket                                   | 700 kg               |
| Motor Start/Stop in the workman basket              | standard             |
| Synthetic cover on control panel                    | standard             |
| 230 V CEE outlet in the workman basket              | standard             |
| 5 anchor points to secure safety belt               | standard             |
| Displaceable control panel                          | standard             |
| Graphic display                                     | standard             |
| Reversible slewing direction after panel relocation | standard             |
| Collision protection for basket and jib boom        | standard             |
| Battery voltage monitoring in the basket            | standard             |
|                                                     |                      |