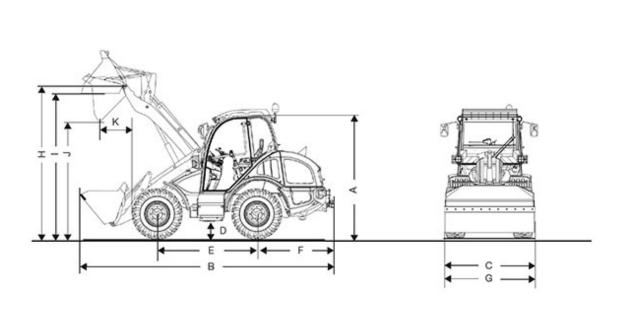

## **Dimensions**

| А | Height                                | 2.480 mm |
|---|---------------------------------------|----------|
| В | Length                                | 5.410 mm |
| С | Width                                 | 1.720 mm |
| D | Ground clearance                      | 330 mm   |
| E | Wheelbase                             | 2.020 mm |
|   | Center of front axle to tip of teeth  | 1.900 mm |
| F | Center of rear axle to end of vehicle | 1.490 mm |
| G | Bucket width                          | 1.950 mm |
| Н | Bucket pivot point                    | 3.290 mm |
| I | Overhead loading height               | 3.090 mm |

| J | Dumping height               | 2.580 mm |
|---|------------------------------|----------|
| K | Dump reach                   | 650 mm   |
|   | Stack height                 | 3.040 mm |
|   | Turning radius (above tyres) | 2.840 mm |