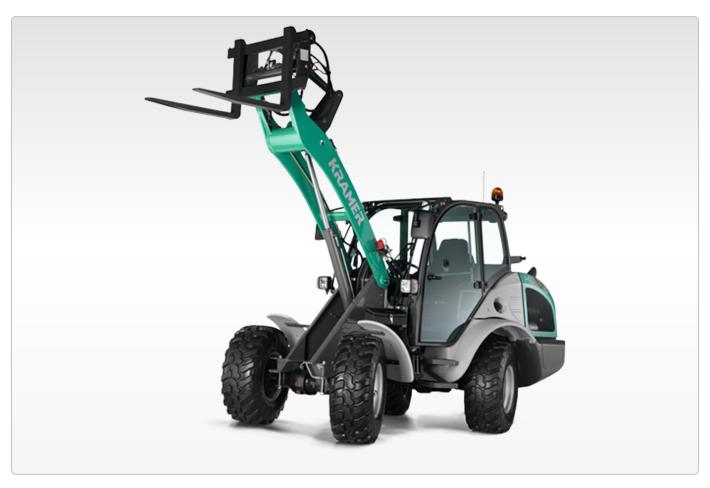

## The down-to-earth performer

The new 5 Series models feature simple operation, compact design and manoeuvrability. Even in the economy class, the rigid frame and the all-wheel steering provide you with all the Kramer benefits such as constant payload, stability and manoeuvrability.

- Undivided frame and all-wheel steering for constant payload, stability and manoeuvrability
- The 5085T features a hydraulic quick-hitch system and a loading system as well as Z kinematics.
- Spacious newly developed cab with superb all-round visibility
- Efficient high-pressure drive system for low operating costs and high thrusting force
- Diverse options provide versatility