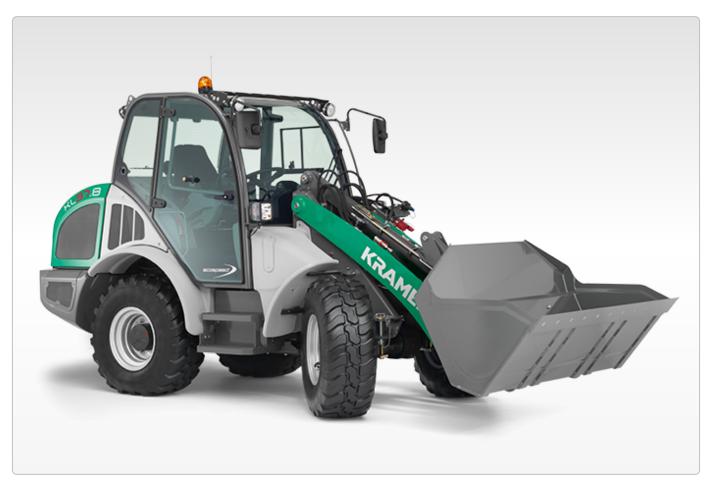

**KL37.8** Products

## The premium class among wheel loaders

The wheel loaders of the premium class by Kramer set standards in terms of technology, performance and comfort. Other plus points are its versatility in use, its optimal weight ratio and its exceptional performance values.

- One-piece frame and all-wheel steering
- Hydraulic quick coupler system and parallel-controlled loading system
- Particularly spacious panoramic cab with the highest level of operator comfort
- Efficient drive and low operating costs
- Variety of options for a large range of uses