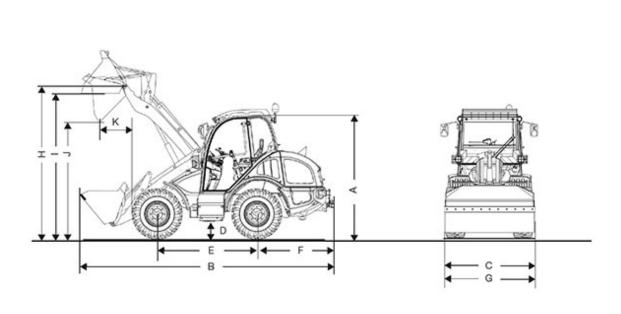

## **Dimensions**

| А | Height                                | 2.480 mm |
|---|---------------------------------------|----------|
| В | Length                                | 5.410 mm |
| С | Width                                 | 1.720 mm |
| D | Ground clearance                      | 330 mm   |
| E | Wheelbase                             | 2.020 mm |
|   | Center of front axle to tip of teeth  | 1.900 mm |
| F | Center of rear axle to end of vehicle | 1.490 mm |
| G | Bucket width                          | 1.950 mm |
| Н | Bucket pivot point                    | 3.290 mm |
| I | Overhead loading height               | 3.090 mm |

| J | Dumping height              | 2.580 mm |
|---|-----------------------------|----------|
| K | Dump reach                  | 650 mm   |
|   | Stack height                | 3.040 mm |
|   | Turning radius (over tyres) | 2.840 mm |

All information was determined with the following tires: 12.5 - 20