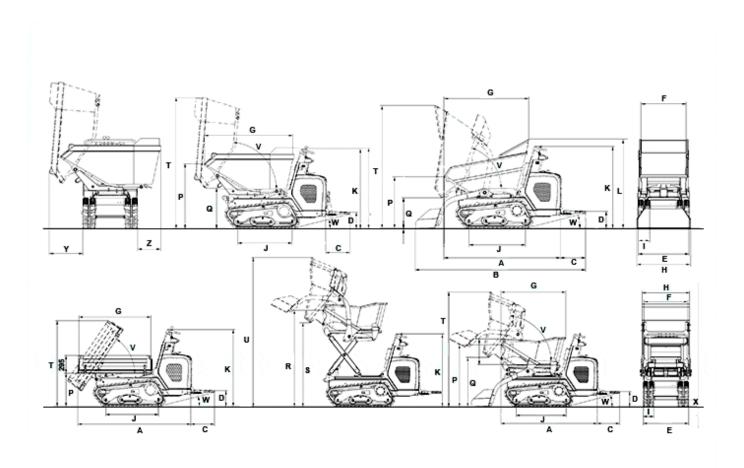

### **Dimensions**

|   | Length (without running board)                          | Front tip skip | High tip skip | Swivel tip skip Front tip skip platform |          |
|---|---------------------------------------------------------|----------------|---------------|-----------------------------------------|----------|
| А |                                                         | 1,800 mm       | 1,684 mm      | 1,960 mm                                | 1,882 mm |
| В | Length with self-loading system (without running board) | 2,267 mm       | 2,240 mm      |                                         |          |
| С | Length running board                                    | 393 mm         | 393 mm        | 393 mm                                  | 393 mm   |
| D | Height above running board                              | 265 mm         | 265 mm        | 265 mm                                  | 265 mm   |
| E | Width undercarriage                                     | 790 mm         | 790 mm        | 790 mm                                  | 790 mm   |
| F | Skip width                                              | 700 mm         | 764 mm        | 730 mm                                  | 806 mm   |
| G | Skip length                                             | 1,320 mm       | 1,134 mm      | 1,427 mm                                | 1,200 mm |
| Н | Width with self-loading system                          | 830 mm         | 830 mm        |                                         |          |

| I | Chain width                   | 180 mm   | 180 mm   | 180 mm   | 180 mm   |
|---|-------------------------------|----------|----------|----------|----------|
| J | Length track rise             | 875 mm   | 875 mm   | 875 mm   | 875 mm   |
| K | Height over control console   | 1,280 mm | 1,280 mm | 1,280 mm | 1,280 mm |
| L | Height                        | 1,365 mm |          | 1,301 mm |          |
| Р | Height of skip front edge     | 804 mm   | 1,076 mm | 1,045 mm | 849 mm   |
| Q | Dump height max.              | 474 mm   | 868 mm   | 650 mm   | 256 mm   |
| R | Height                        |          | 1,688 mm |          |          |
| S | Dump height max.              |          | 1,467 mm |          |          |
| Т | Height skip raised            | 1,905 mm | 2,009 mm | 2,112 mm | 1,430 mm |
| U | Height                        |          | 2,610 mm |          |          |
| V | Dump angle                    | 70 °     | 82 °     | 85 °     | 56 °     |
| W | Bucket rollback running board | 14 °     | 14 °     | 14 °     | 14 °     |
| X | Ground clearance              | 172 mm   | 160 mm   | 172 mm   | 160 mm   |
| Υ | Dumping distance              | 487 mm   |          |          |          |
| Z | Rear overhang                 | 337 mm   |          |          |          |
|   |                               |          |          |          |          |