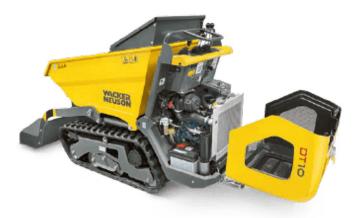

#### Maintenance

Valuable time can be saved during maintenance and therefore money can also be saved. The better and faster the access to the hydraulics or engine are, the faster the machine is back in

- Good service access in order to safely take care of daily control procedures
- Quick access to the maintenance points High degree of safety due to the lockable engine hood