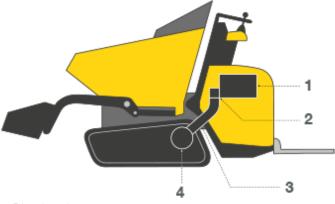

- 1. Diesel engine
- 2. Dual variable displacement pump
- 3. High pressure lines from the pump to the motor
- 4. Distributor transmission/axle

#### Hydrostatic drive system

Simply start and off you go: Thanks to the hydrostatic drive system, no frequent gear changing is required and the operator can focus entirely on his work. Ideal for rental parks or frequently changing operators.