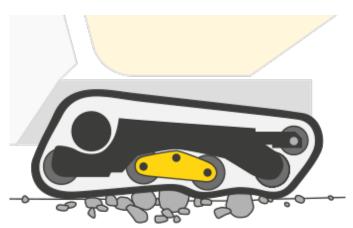

#### Always constant propulsion,

because the suspension-mounted rollers adapt to any terrain.