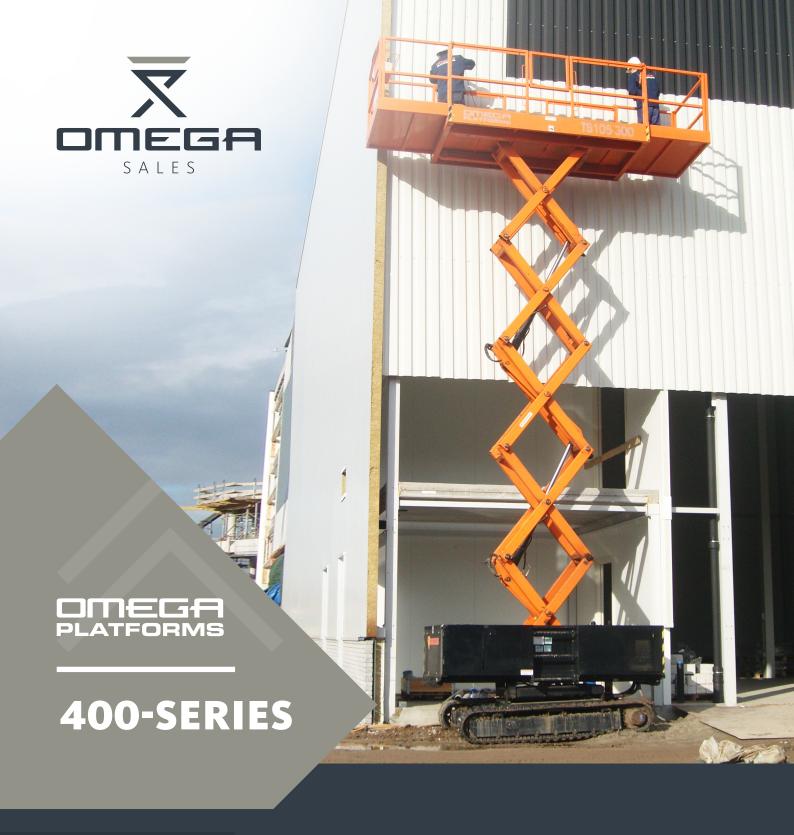

## Track scissor with levelling capabilities

- » Up to 10,5 m working height.
- » Standard double extension decks up to 5 m extended.
- » Easy levelling capabilities, side side / fore aft.
- » Closed hydraulic circuit for drive operations by means of two individual piston pumps.
- » All electrical, hydraulic and diesel components are in closed compartments.
- » Guardrails are easily detachable.
- » Fully proportional drive control, with double joystick controllers.

## 405TS/408TS Track scissor

**Specifications** 

|                                | 405TS                                                                                     | 408TS        |
|--------------------------------|-------------------------------------------------------------------------------------------|--------------|
| Max. working height            |                                                                                           |              |
|                                | 10,5 m                                                                                    | 10,5 m       |
| Max. platform height           | 8,5 m                                                                                     | 8,5 m        |
| Stowed height (top guardrails) | 2.9 m                                                                                     | 2,9 M        |
| Stowed height (rails detached) | 2,0 M                                                                                     | 2,0 m        |
| Width                          | 1,6 m                                                                                     | 1,6 m        |
| Length - stowed                | 3,0 m                                                                                     | 3,0 m        |
| Track length                   | 2,65 m                                                                                    | 2,65 m       |
| Track base                     | 1,6 m                                                                                     | 1,6 m        |
| Ground clearance               | 33 cm                                                                                     | 33 cm        |
| Platform length - retracted    | 3,0 m                                                                                     | 3,0 m        |
| Platform length - extended     | 5,0 m                                                                                     | 5,0 m        |
| Lifting capacity               | 500 kg                                                                                    | 800 kg       |
| Max. load roll-out decks       | 250 kg                                                                                    | 250 kg       |
| Drive speed stowed             | 2,5 km/h                                                                                  | 2,5 km/h     |
| Gradeability                   | 40%                                                                                       | 40%          |
| Weight                         | 4.400 kg                                                                                  | 4.600 kg     |
| Engine                         | Kubota D1505                                                                              | Kubota D1505 |
| Levelling capabilities         | 5° side to side / 3° fore to aft<br>Controls by manual - and by Auto-levelling<br>feature |              |