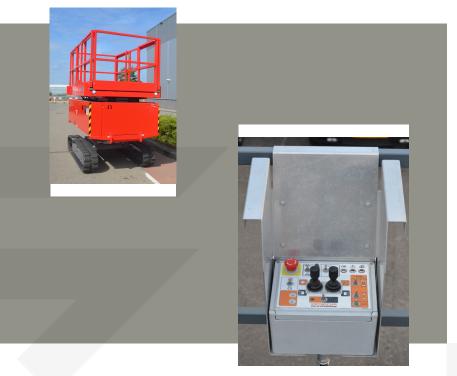

## Track scissor with levelling capabilities

- » Up to 10,5 m working height.
- » Standard double extension decks up to 5 m extended.
- » Easy levelling capabilities, side side / fore aft.
- » Closed hydraulic circuit for drive operations by means of two individual piston pumps.
- » All electrical, hydraulic and diesel components are in closed compartments.
- » Guardrails are easily detachable.
- » Fully proportional drive control, with double joystick controllers.

## Standard features

- » Up to 10,5 m working height.
- » Auto and manual levelling -5° side / side & 3° fore / aft.
- » Removable upper controls.
- » Double extension decks.
- » Fully proportional drive and lift control.
- » Easy maintenance access to mechanical, electrical and diesel components without raising platform or swinging out trays.
- » CE compliant.
- » Power full diesel engine Kubota D1105.