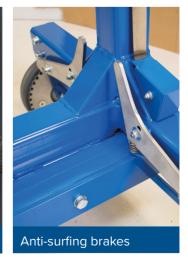

## PATENT PENDING

- Simple and safe to use
- Working height up to 4 meters
- Gas spring powered, easy to operate
- · Safety compliant alternative to ladders
- · Compact sized, easy to move around alone
- Automatic anti-surfing brakes for extra safety
- Eco friendly, hydraulic oil free, maintenance free