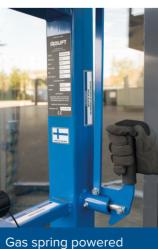

## PATENT PENDING

- Simple and safe to use
- Working height up to 4 meters
- Gas spring powered, easy to operate
- · Safety compliant alternative to ladders
- · Compact sized, easy to move around alone
- Automatic anti-surfing brakes for extra safety
- Eco friendly, hydraulic oil free, maintenance free