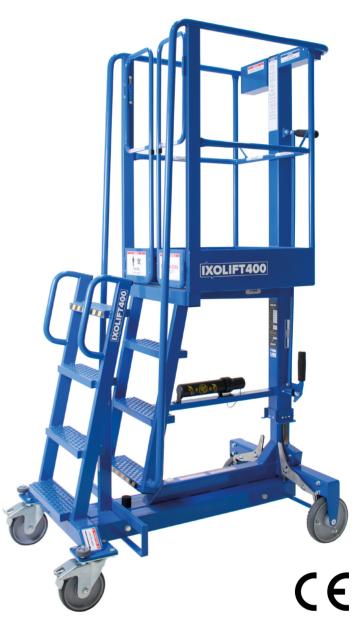

## **İXOLIFT**<sup>8</sup>400

## ADJUSTABLE WORK PLATFORM

## PATENT PENDING

- Simple and safe to use
- Working height up to 4 meters
- Gas spring powered, easy to operate
- · Safety compliant alternative to ladders
- · Compact sized, easy to move around alone
- Automatic anti-surfing brakes for extra safety
- Eco friendly, hydraulic oil free, maintenance free