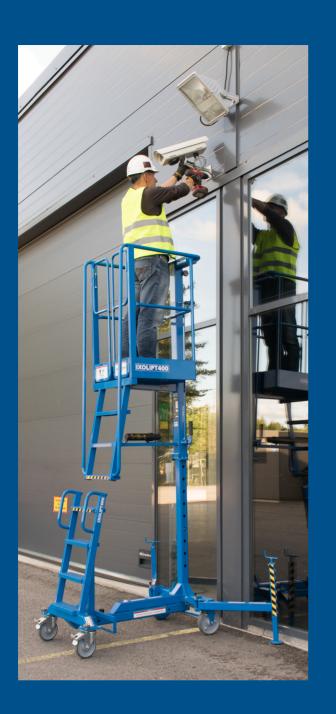

## IXOLIFT<sup>®</sup>400

A safe and smart alternative to ladders and scaffolds.

## PATENT PENDING

- Simple and safe to use
- Working height up to 4 meters
- Gas spring powered, easy to operate
- · Safety compliant alternative to ladders
- · Compact sized, easy to move around alone
- Automatic anti-surfing brakes for extra safety
- Eco friendly, hydraulic oil free, maintenance free