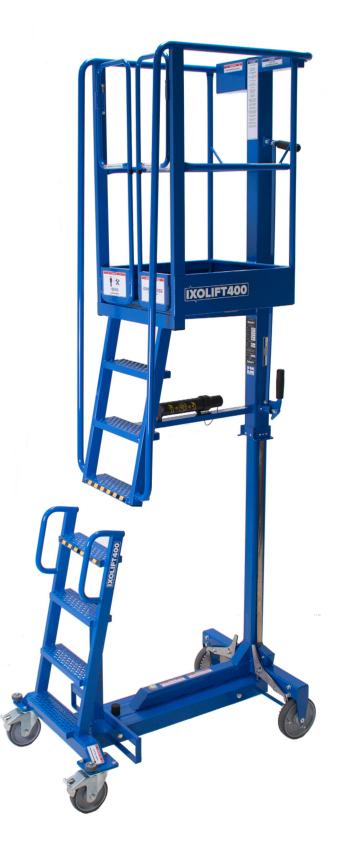

## **İXOLIFT**<sup>8</sup>400

## ADJUSTABLE WORK PLATFORM

## PATENT PENDING

- Simple and safe to use
- Working height up to 4 meters
- Gas spring powered, easy to operate
- · Safety compliant alternative to ladders
- · Compact sized, easy to move around alone
- Automatic anti-surfing brakes for extra safety
- Eco friendly, hydraulic oil free, maintenance free