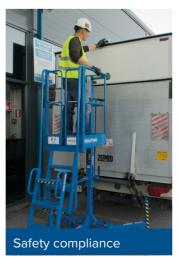

Workplace safety - a choice for you to make.

## IXOLIFT<sup>®</sup>400

A safe and smart alternative to ladders and scaffolds.

## PATENT PENDING

- Simple and safe to use
- Working height up to 4 meters
- Gas spring powered, easy to operate
- · Safety compliant alternative to ladders
- · Compact sized, easy to move around alone
- Automatic anti-surfing brakes for extra safety
- Eco friendly, hydraulic oil free, maintenance free